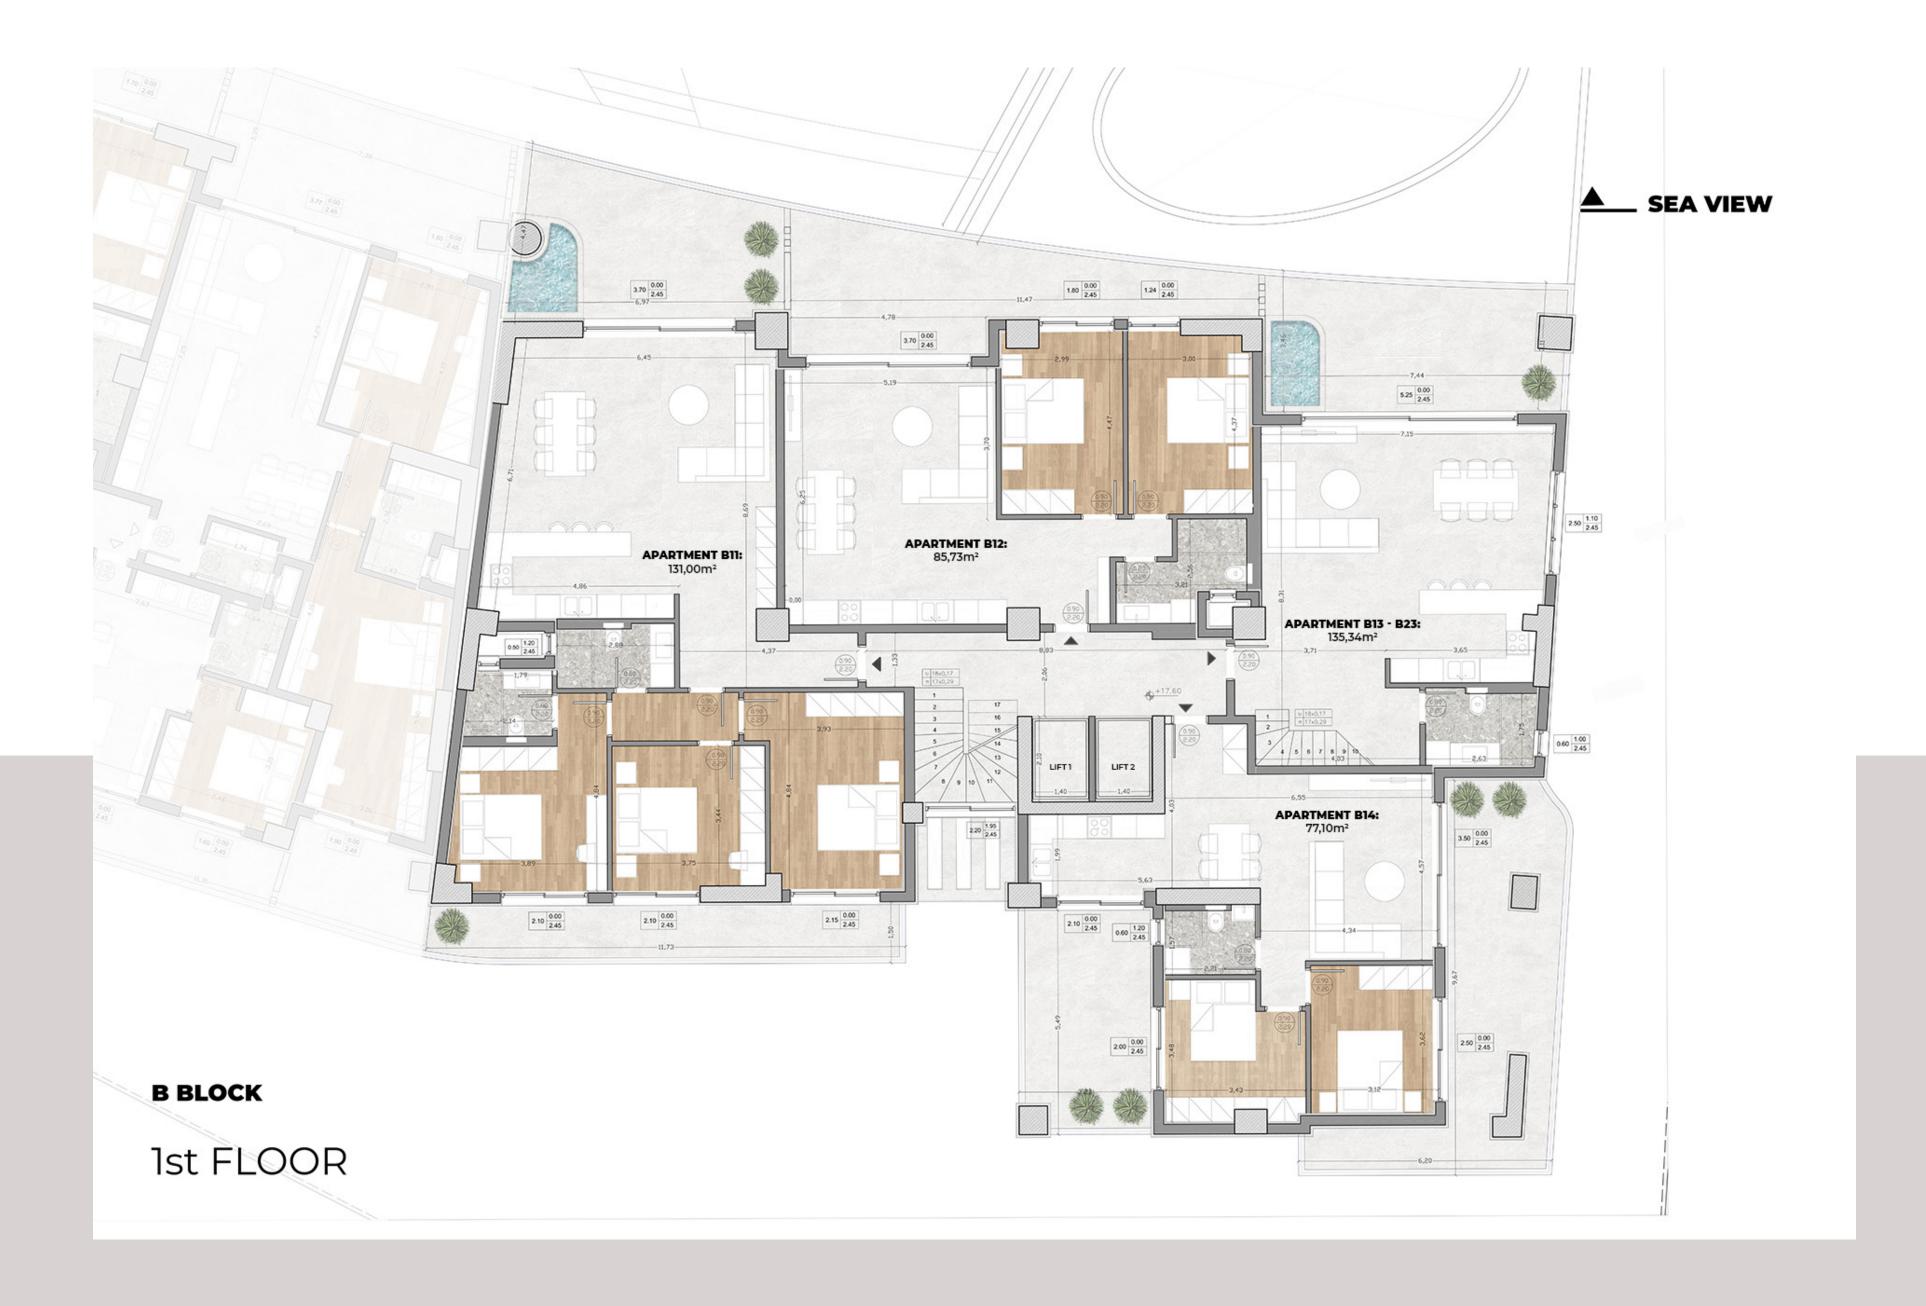

MINUTE DRIVE



#### **KOULES FORTRESS**

The Venetian fortress of Rocca a Mare

9 - MINUTE DRIVE



### PORT

Heraklion Port

9 - MINUTE DRIVE



HOSPITAL

6 - MINUTE DRIVE



#### **AIRPORT**

Heraklion Airport Kazantzakis International Airport

12 - MINUTE DRIVE





### New Project | Coming Soon Heraklion, Crete



**New Marina**Heraklion Crete

1 - MINUTE WALK

The surrounding area is being upgraded, as the new Marina of the city will be located across the luxury properties of the "ITHAKI" project. The new Marina is designed to cater the mooring needs of mega & super yachts. It will include sports facilities, shopping centers, restaurants, entertainment centers, cultural buildings, urban green spaces and transportation facilities.







### Luxury Apartments Amenities



















### ▲ SEA VIEW



A BLOCK

2nd FLOOR







### ▲ SEA VIEW



A BLOCK

3rd FLOOR





### ▲ SEA VIEW



A BLOCK

4th FLOOR











A BLOCK

5th FLOOR





# ▲ SEA VIEW 5.60 0.00 2.45 APARTMENT A61: 220,52m² 2.50 0.00 2.45 2.00 0.00 2.45 6th FLOOR

A BLOCK









WWW.METALAXI.COM





LUXURY PROPERTIES FOR SALE IN HERAKLION CRETE

## MODERN AMENITIES









imagine o create o live

y our dream your happiness your life