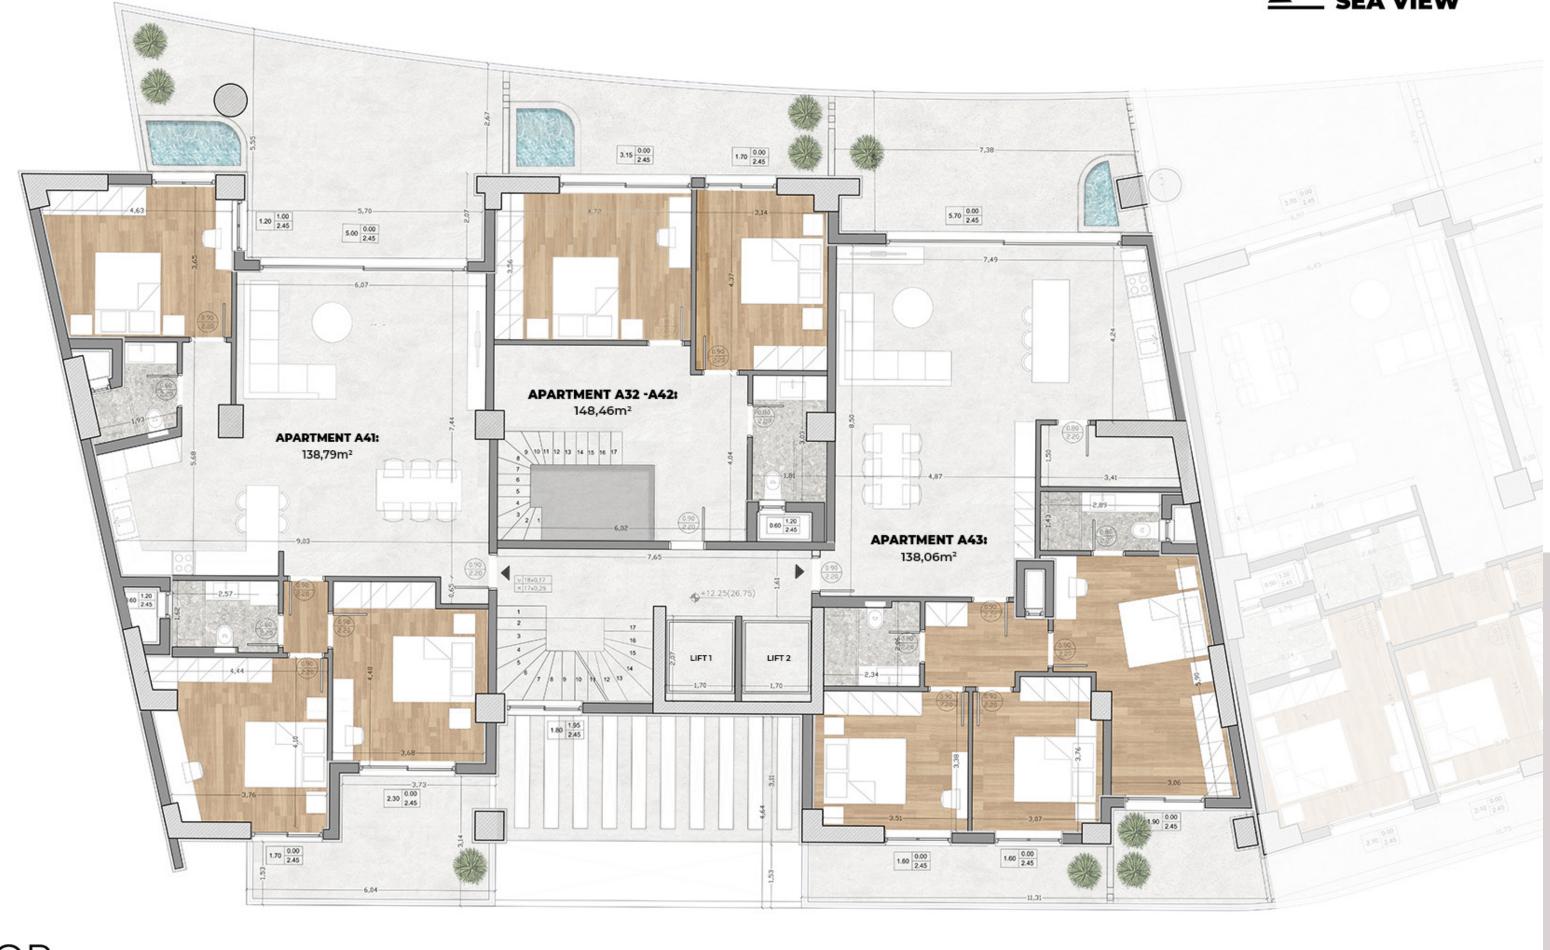

ORT

Heraklion Port

9 - MINUTE DRIVE



HOSPITAL

6 - MINUTE DRIVE



#### **AIRPORT**

Heraklion Airport Kazantzakis International Airport

12 - MINUTE DRIVE





### New Project | Coming Soon Heraklion, Crete



**New Marina**Heraklion Crete

1 - MINUTE WALK

The surrounding area is being upgraded, as the new Marina of the city will be located across the luxury properties of the "ITHAKI" project. The new Marina is designed to cater the mooring needs of mega & super yachts. It will include sports facilities, shopping centers, restaurants, entertainment centers, cultural buildings, urban green spaces and transportation facilities.







### Luxury Apartments Amenities



















### ▲ SEA VIEW



A BLOCK

2nd FLOOR







### ▲ SEA VIEW



A BLOCK

3rd FLOOR





### ▲ SEA VIEW



A BLOCK

4th FLOOR











A BLOCK

5th FLOOR





# ▲ SEA VIEW 5.60 0.00 2.45 APARTMENT A61: 220,52m² 2.50 0.00 2.45 2.00 0.00 2.45 6th FLOOR

A BLOCK









WWW.METALAXI.COM





LUXURY PROPERTIES FOR SALE IN HERAKLION CRETE

## MODERN AMENITIES









imagine o create o live

y our dream your happiness your life