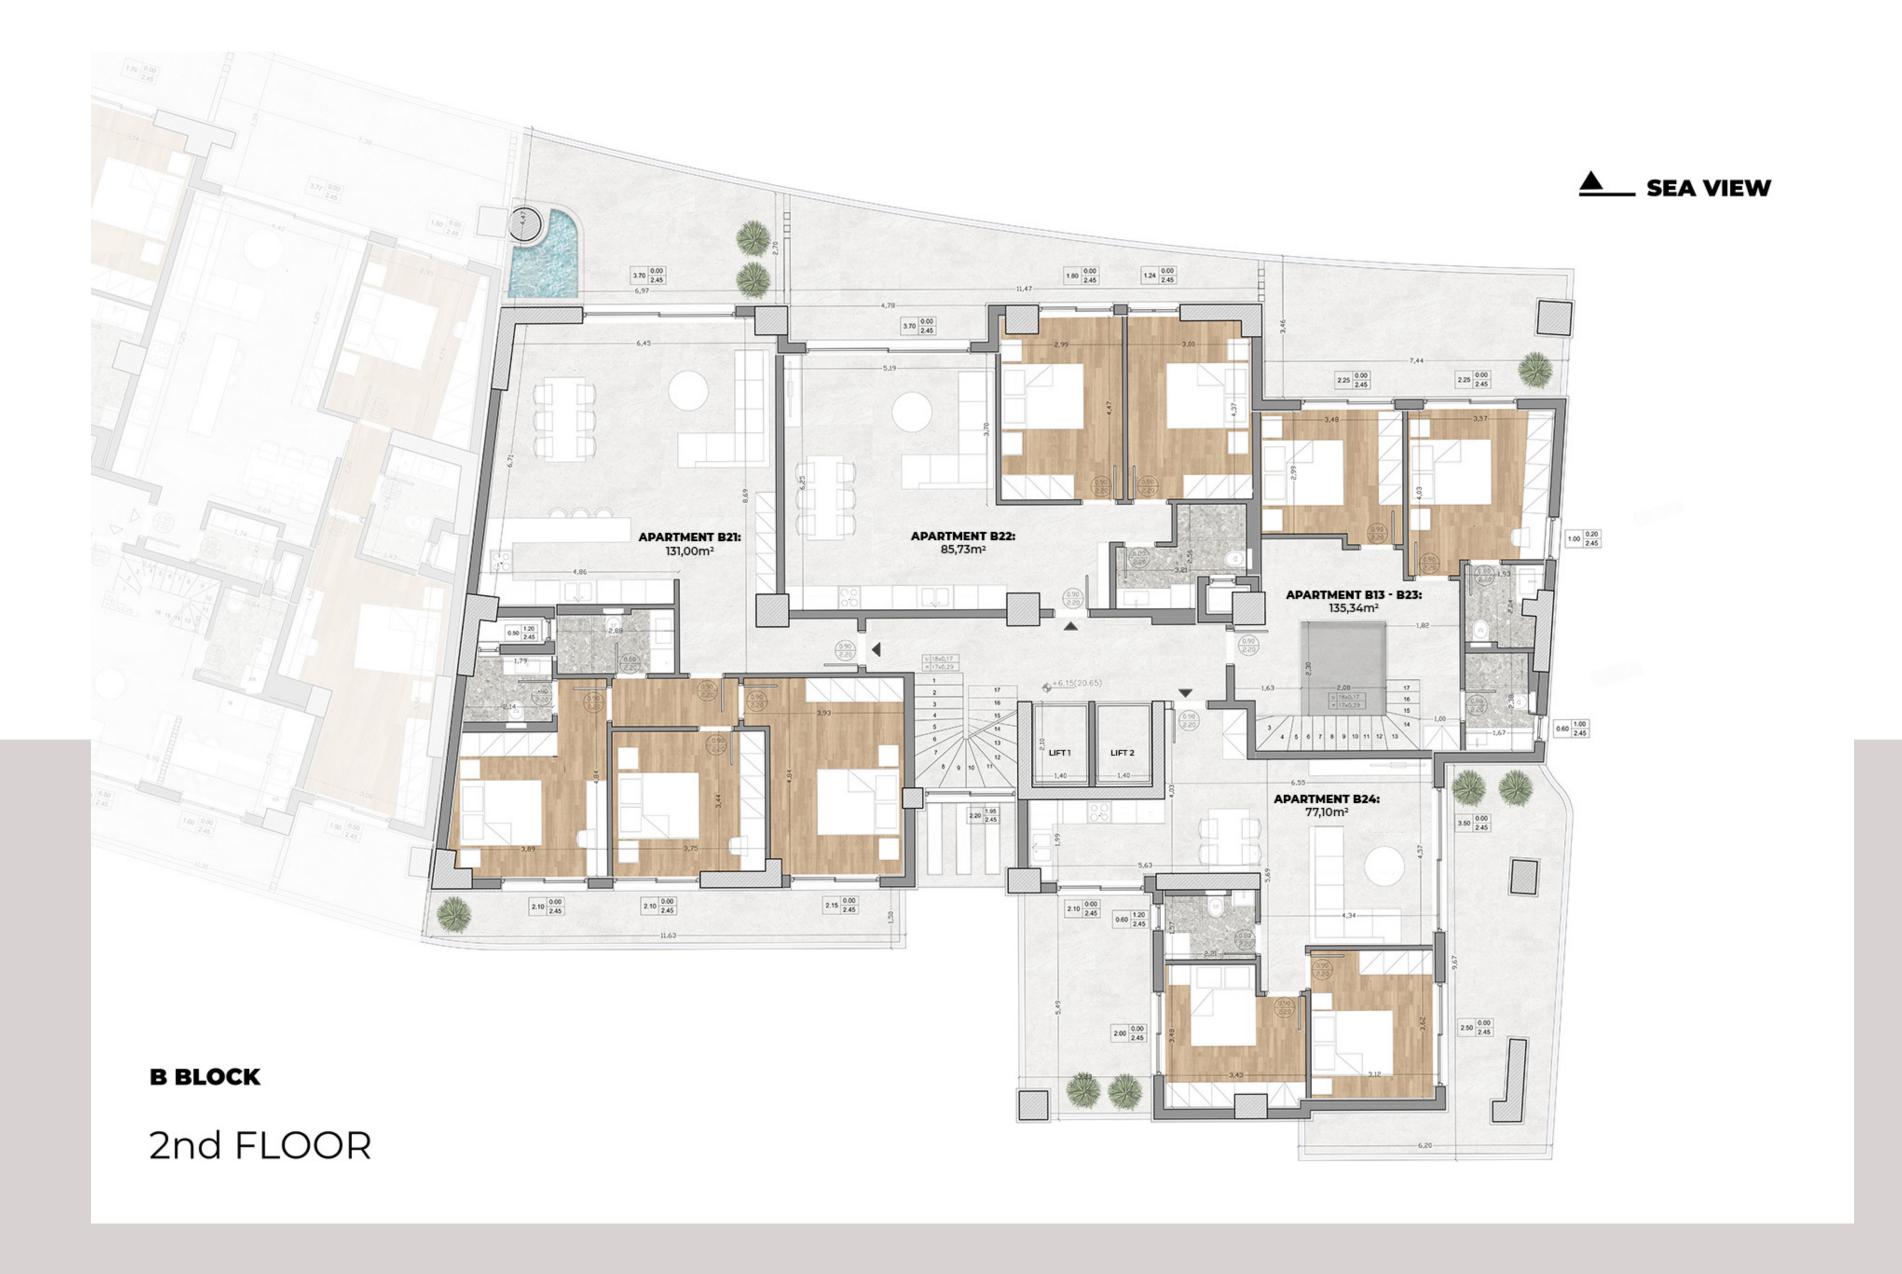

e Venetian fortress of Rocca a Mare

9 - MINUTE DRIVE



### PORT

Heraklion Port

9 - MINUTE DRIVE



HOSPITAL

6 - MINUTE DRIVE



#### **AIRPORT**

Heraklion Airport Kazantzakis International Airport

12 - MINUTE DRIVE





### New Project | Coming Soon Heraklion, Crete



**New Marina**Heraklion Crete

1 - MINUTE WALK

The surrounding area is being upgraded, as the new Marina of the city will be located across the luxury properties of the "ITHAKI" project. The new Marina is designed to cater the mooring needs of mega & super yachts. It will include sports facilities, shopping centers, restaurants, entertainment centers, cultural buildings, urban green spaces and transportation facilities.







### Luxury Apartments Amenities



















### ▲ SEA VIEW



A BLOCK

2nd FLOOR







### ▲ SEA VIEW



A BLOCK

3rd FLOOR





### ▲ SEA VIEW



A BLOCK

4th FLOOR











A BLOCK

5th FLOOR





# ▲ SEA VIEW 5.60 0.00 2.45 APARTMENT A61: 220,52m² 2.50 0.00 2.45 2.00 0.00 2.45 6th FLOOR

A BLOCK









WWW.METALAXI.COM





LUXURY PROPERTIES FOR SALE IN HERAKLION CRETE

## MODERN AMENITIES









imagine o create o live

y our dream your happiness your life