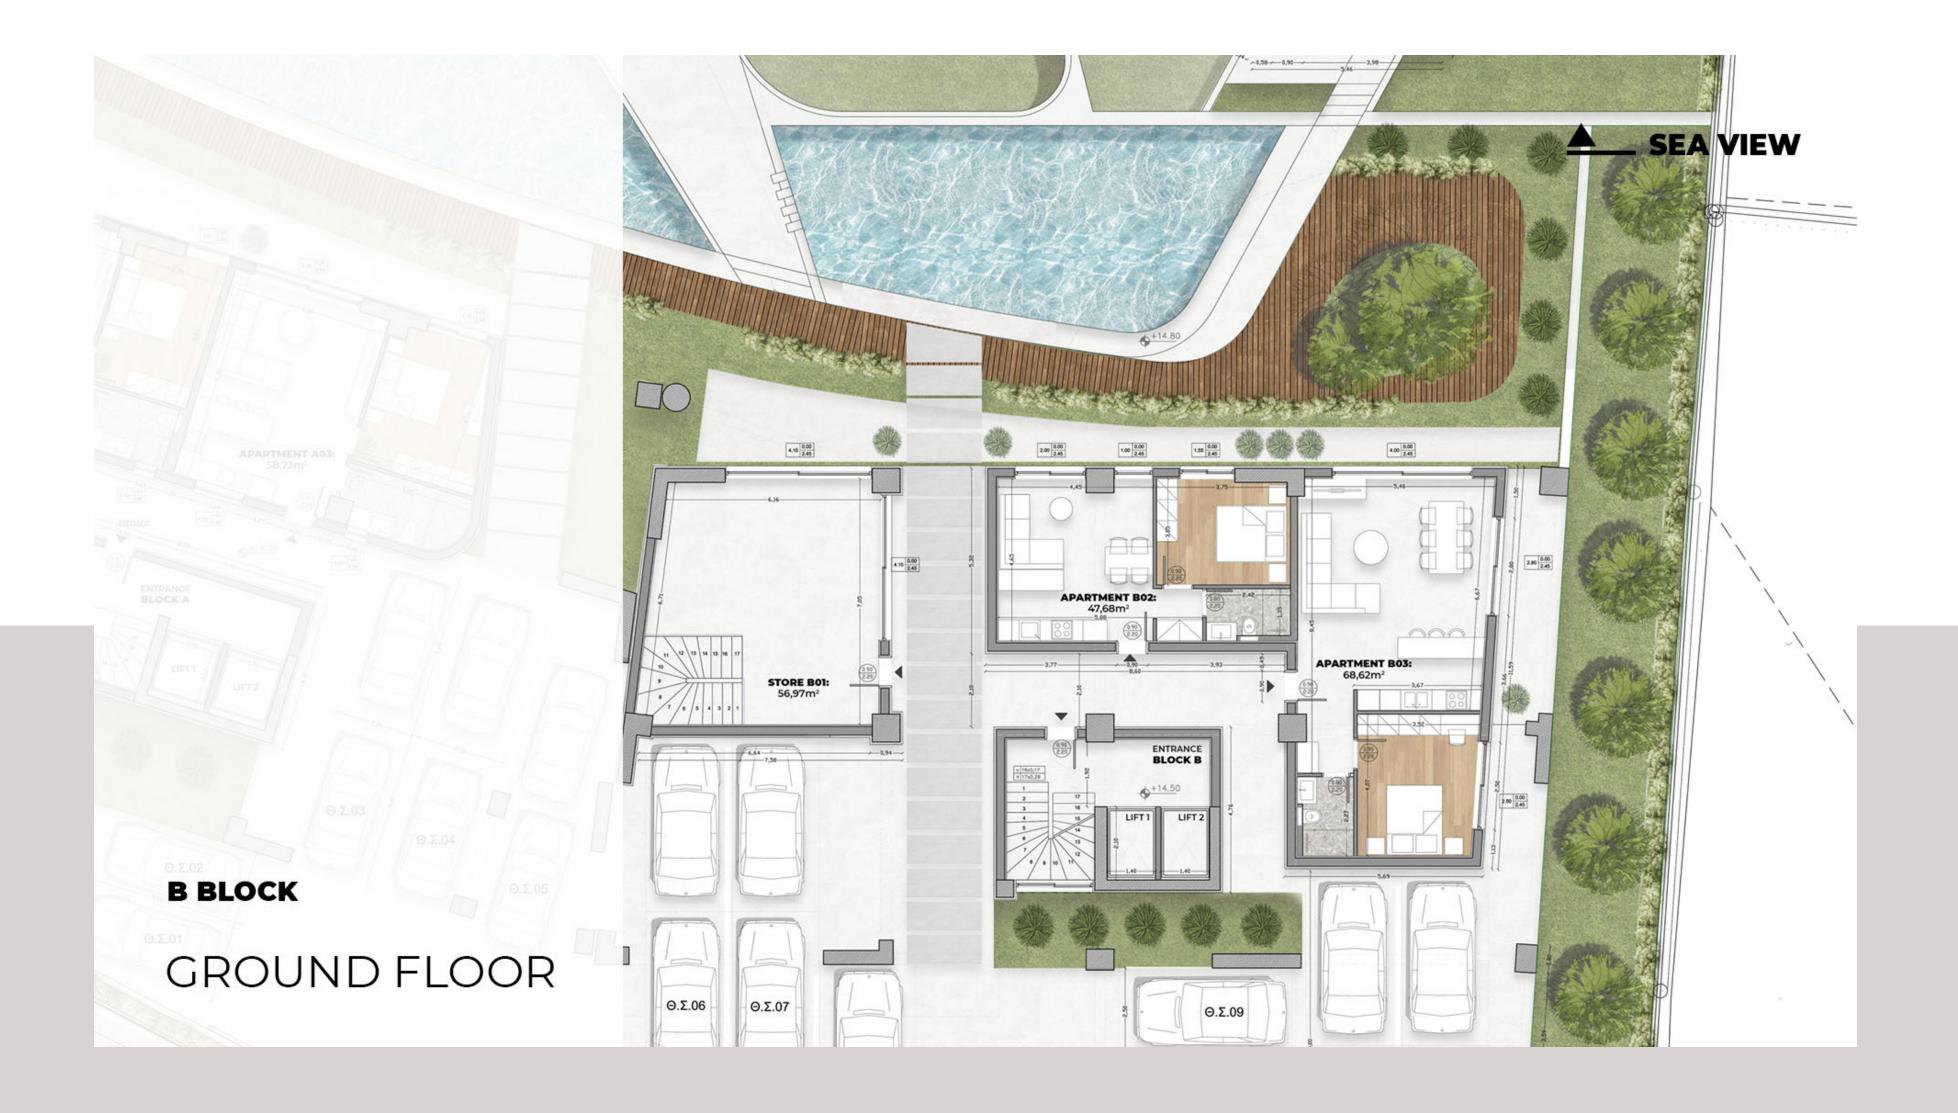

RS

2 - MINUTE DRIVE



#### **KOULES FORTRESS**

The Venetian fortress of Rocca a Mare

9 - MINUTE DRIVE



### PORT

Heraklion Port

9 - MINUTE DRIVE



HOSPITAL

6 - MINUTE DRIVE



#### **AIRPORT**

Heraklion Airport Kazantzakis International Airport

12 - MINUTE DRIVE





### New Project | Coming Soon Heraklion, Crete



**New Marina**Heraklion Crete

1 - MINUTE WALK

The surrounding area is being upgraded, as the new Marina of the city will be located across the luxury properties of the "ITHAKI" project. The new Marina is designed to cater the mooring needs of mega & super yachts. It will include sports facilities, shopping centers, restaurants, entertainment centers, cultural buildings, urban green spaces and transportation facilities.







### Luxury Apartments Amenities



















### ▲ SEA VIEW



A BLOCK

2nd FLOOR







### ▲ SEA VIEW



A BLOCK

3rd FLOOR





### ▲ SEA VIEW



A BLOCK

4th FLOOR











A BLOCK

5th FLOOR





# ▲ SEA VIEW 5.60 0.00 2.45 APARTMENT A61: 220,52m² 2.50 0.00 2.45 2.00 0.00 2.45 6th FLOOR

A BLOCK









WWW.METALAXI.COM





LUXURY PROPERTIES FOR SALE IN HERAKLION CRETE

## MODERN AMENITIES









imagine o create o live

y our dream your happiness your life