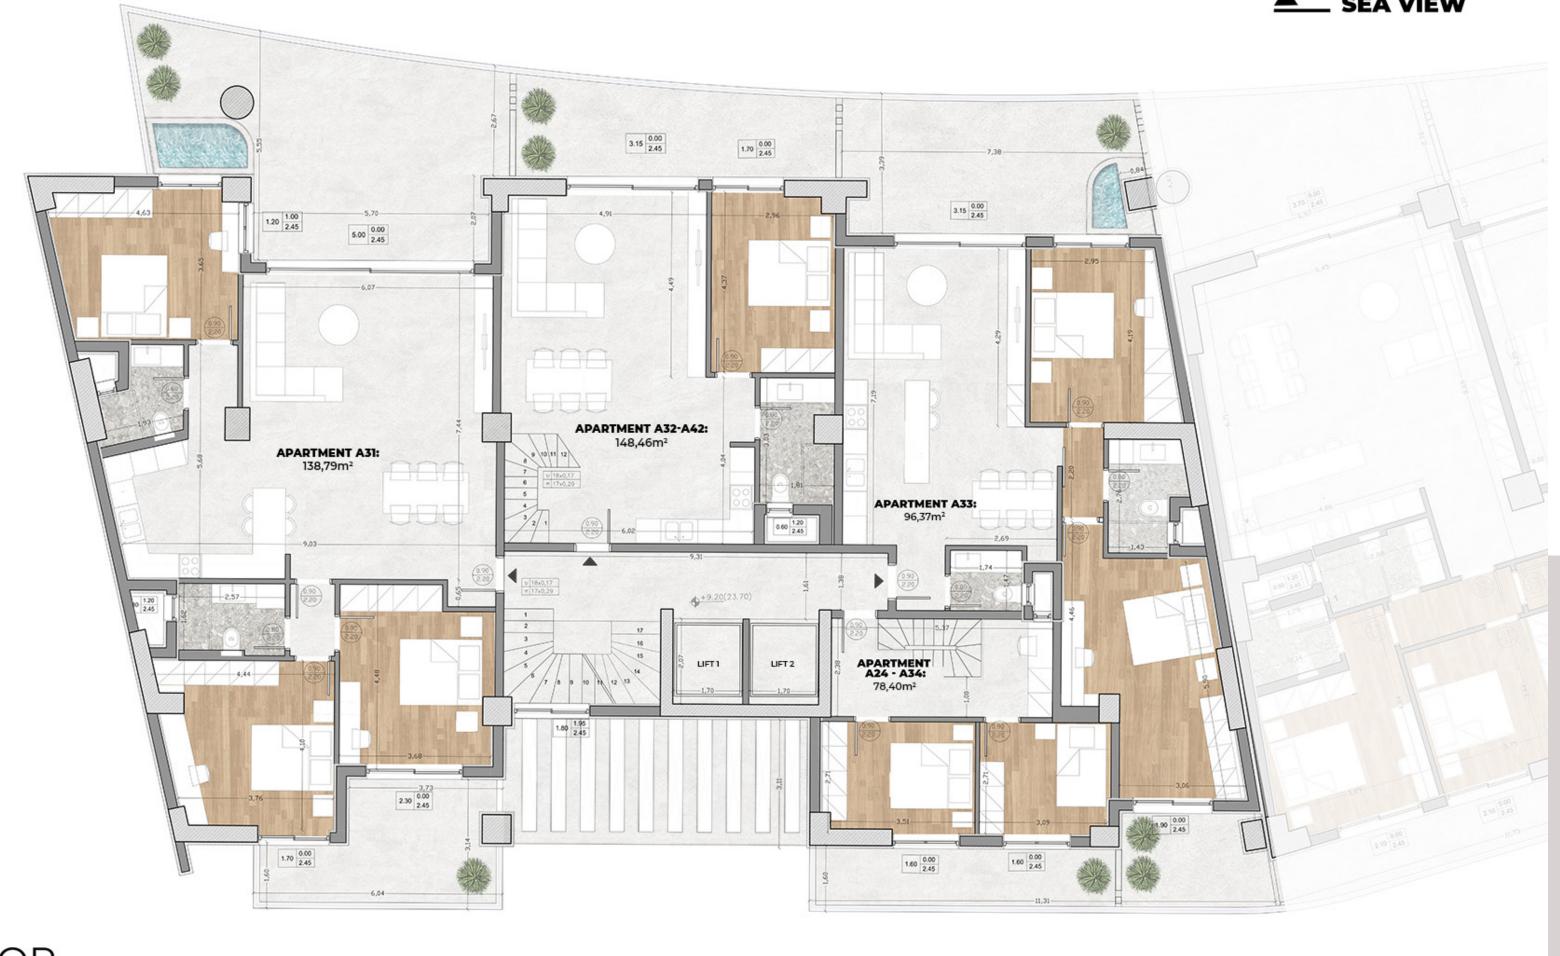

of Rocca a Mare

9 - MINUTE DRIVE



### PORT

Heraklion Port

9 - MINUTE DRIVE



HOSPITAL

6 - MINUTE DRIVE



#### **AIRPORT**

Heraklion Airport Kazantzakis International Airport

12 - MINUTE DRIVE





### New Project | Coming Soon Heraklion, Crete



**New Marina**Heraklion Crete

1 - MINUTE WALK

The surrounding area is being upgraded, as the new Marina of the city will be located across the luxury properties of the "ITHAKI" project. The new Marina is designed to cater the mooring needs of mega & super yachts. It will include sports facilities, shopping centers, restaurants, entertainment centers, cultural buildings, urban green spaces and transportation facilities.







### Luxury Apartments Amenities



















### ▲ SEA VIEW



A BLOCK

2nd FLOOR







### ▲ SEA VIEW



A BLOCK

3rd FLOOR





### ▲ SEA VIEW



A BLOCK

4th FLOOR











A BLOCK

5th FLOOR





# ▲ SEA VIEW 5.60 0.00 2.45 APARTMENT A61: 220,52m² 2.50 0.00 2.45 2.00 0.00 2.45 6th FLOOR

A BLOCK









WWW.METALAXI.COM





LUXURY PROPERTIES FOR SALE IN HERAKLION CRETE

## MODERN AMENITIES









imagine o create o live

y our dream your happiness your life