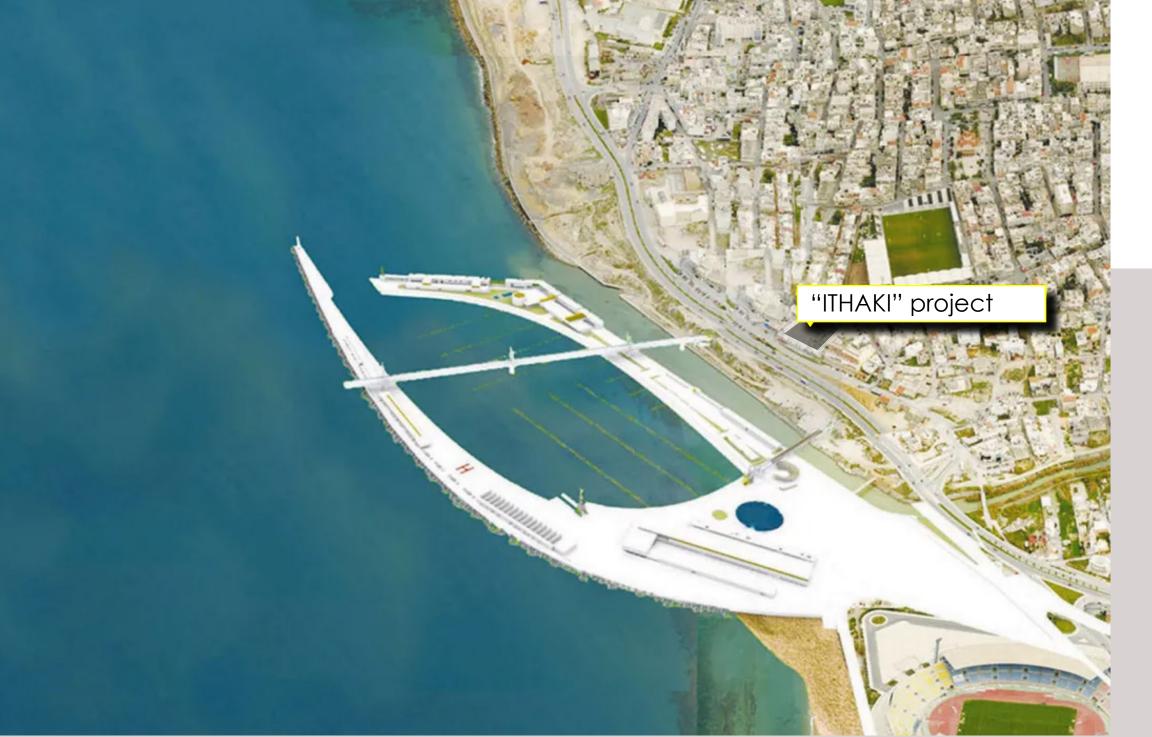

### New Project | Coming Soon Heraklion, Crete

**New Marina**Heraklion Crete

1 - MINUTE WALK

The surrounding area is being upgraded, as the new Marina of the city will be located across the luxury properties of the "ITHAKI" project. The new Marina is designed to cater the mooring needs of mega & super yachts. It will include sports facilities, shopping centers, restaurants, entertainment centers, cultural buildings, urban green spaces and transportation facilities.