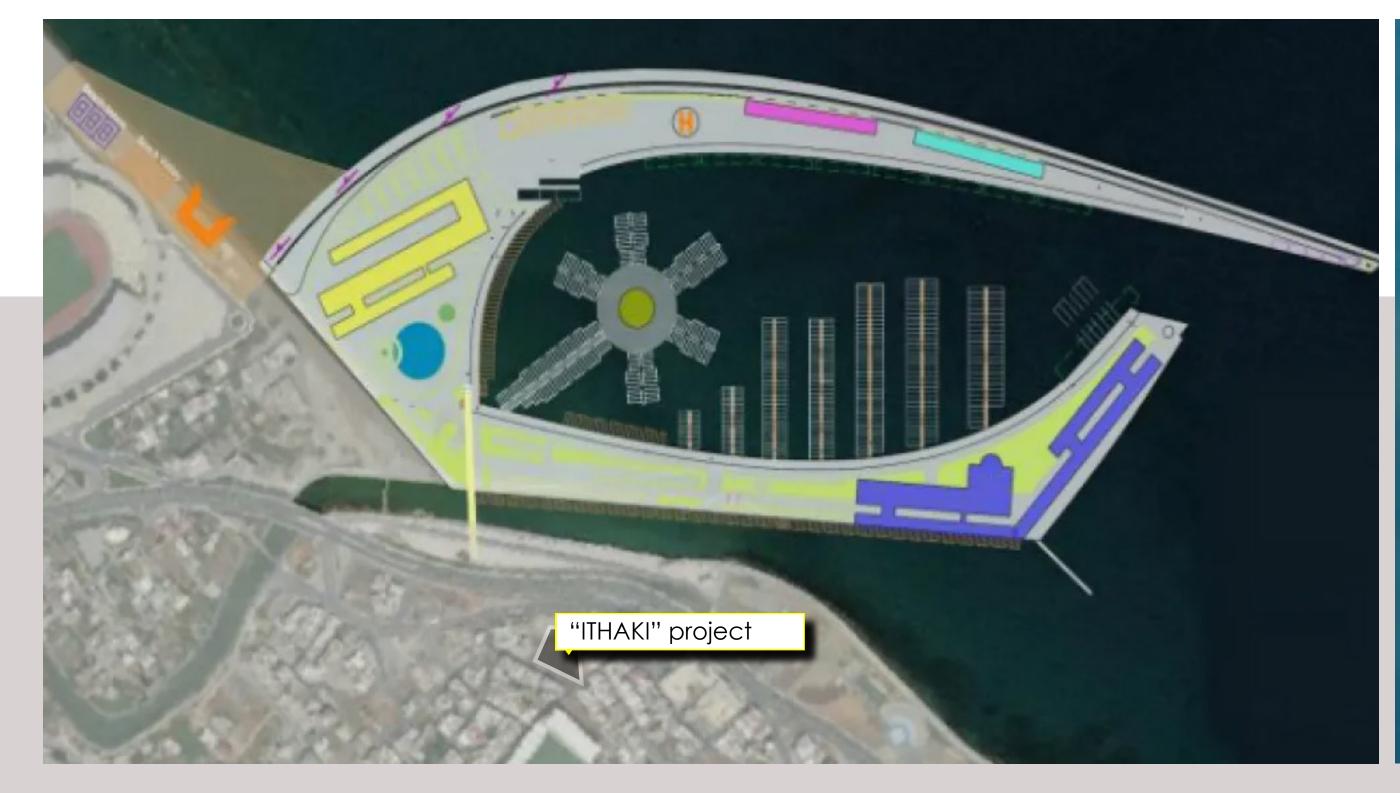

### New Project | Coming Soon Heraklion, Crete

**New Marina**Heraklion Crete

1 - MINUTE WALK

The surrounding area is being upgraded, as the new Marina of the city will be located across the luxury properties of the "ITHAKI" project. The new Marina is designed to cater the mooring needs of mega & super yachts. It will include sports facilities, shopping centers, restaurants, entertainment centers, cultural buildings, urban green spaces and transportation facilities.