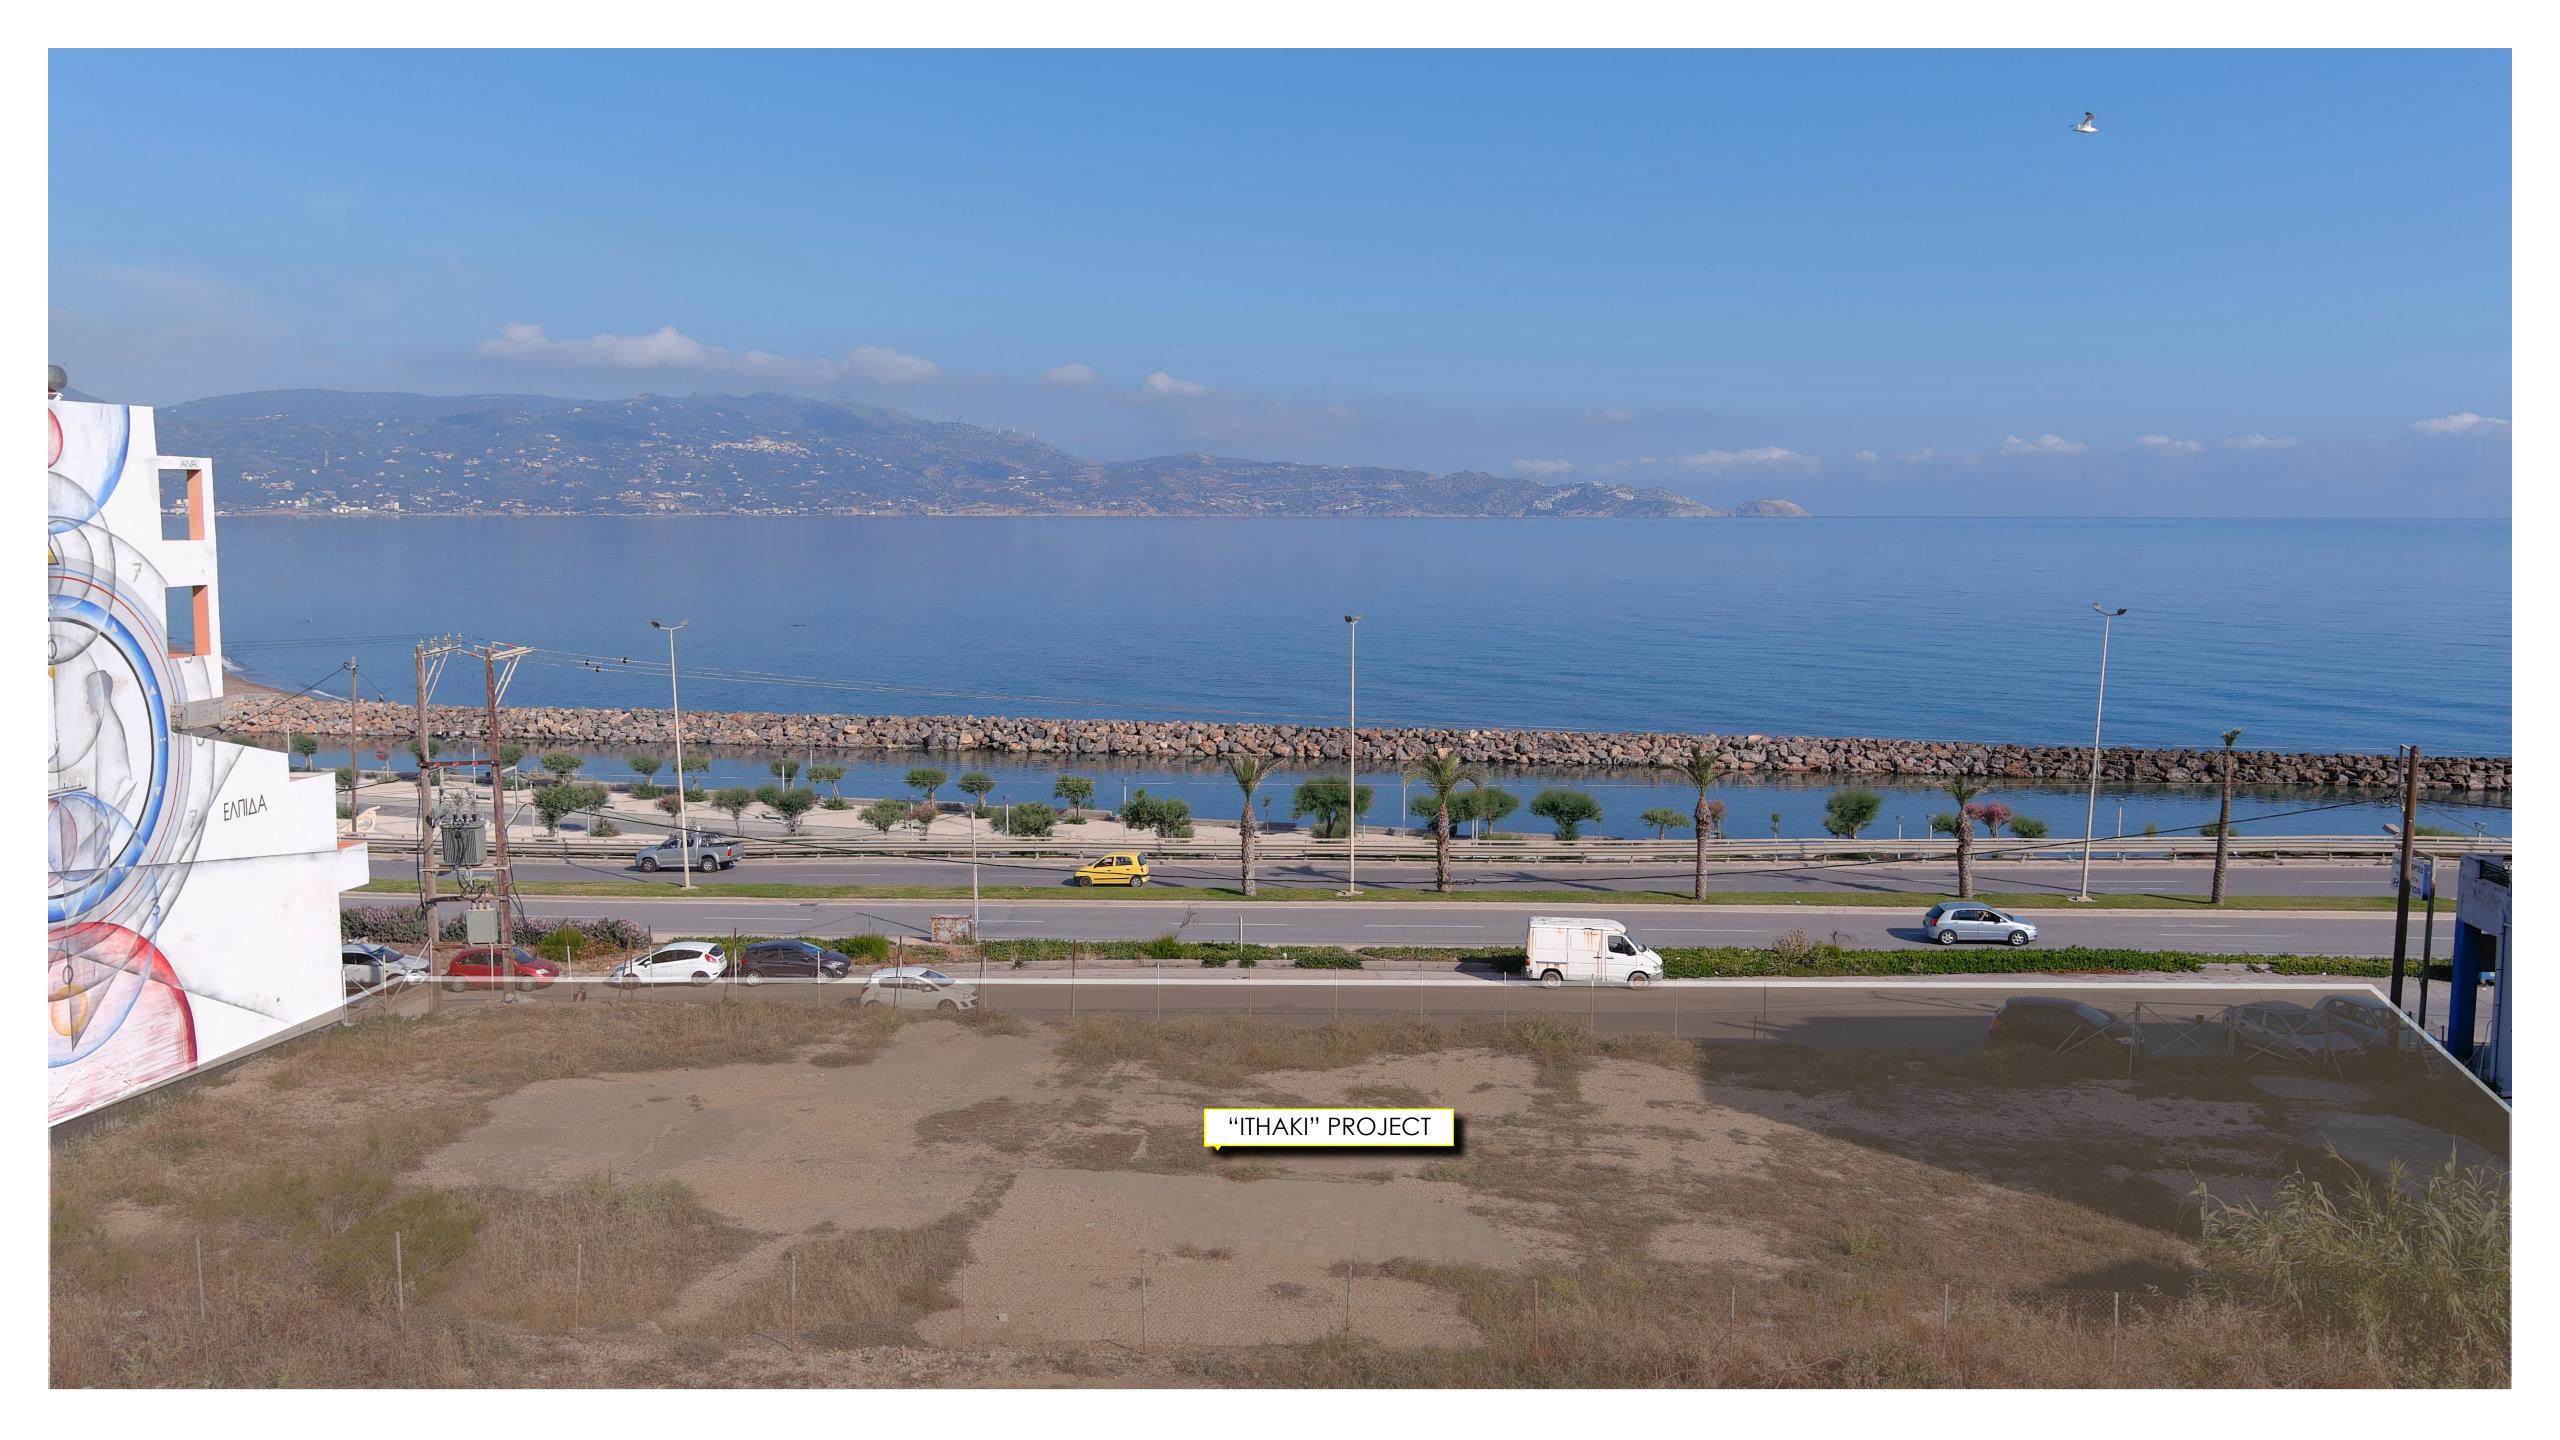

### New Project | Coming Soon Heraklion, Crete

**New Marina**Heraklion Crete

1 - MINUTE WALK

The surrounding area is being upgraded, as the new Marina of the city will be located across the luxury properties of the "ITHAKI" project. The new Marina is designed to cater the mooring needs of mega & super yachts. It will include sports facilities, shopping centers, restaurants, entertainment centers, cultural buildings, urban green spaces and transportation facilities.