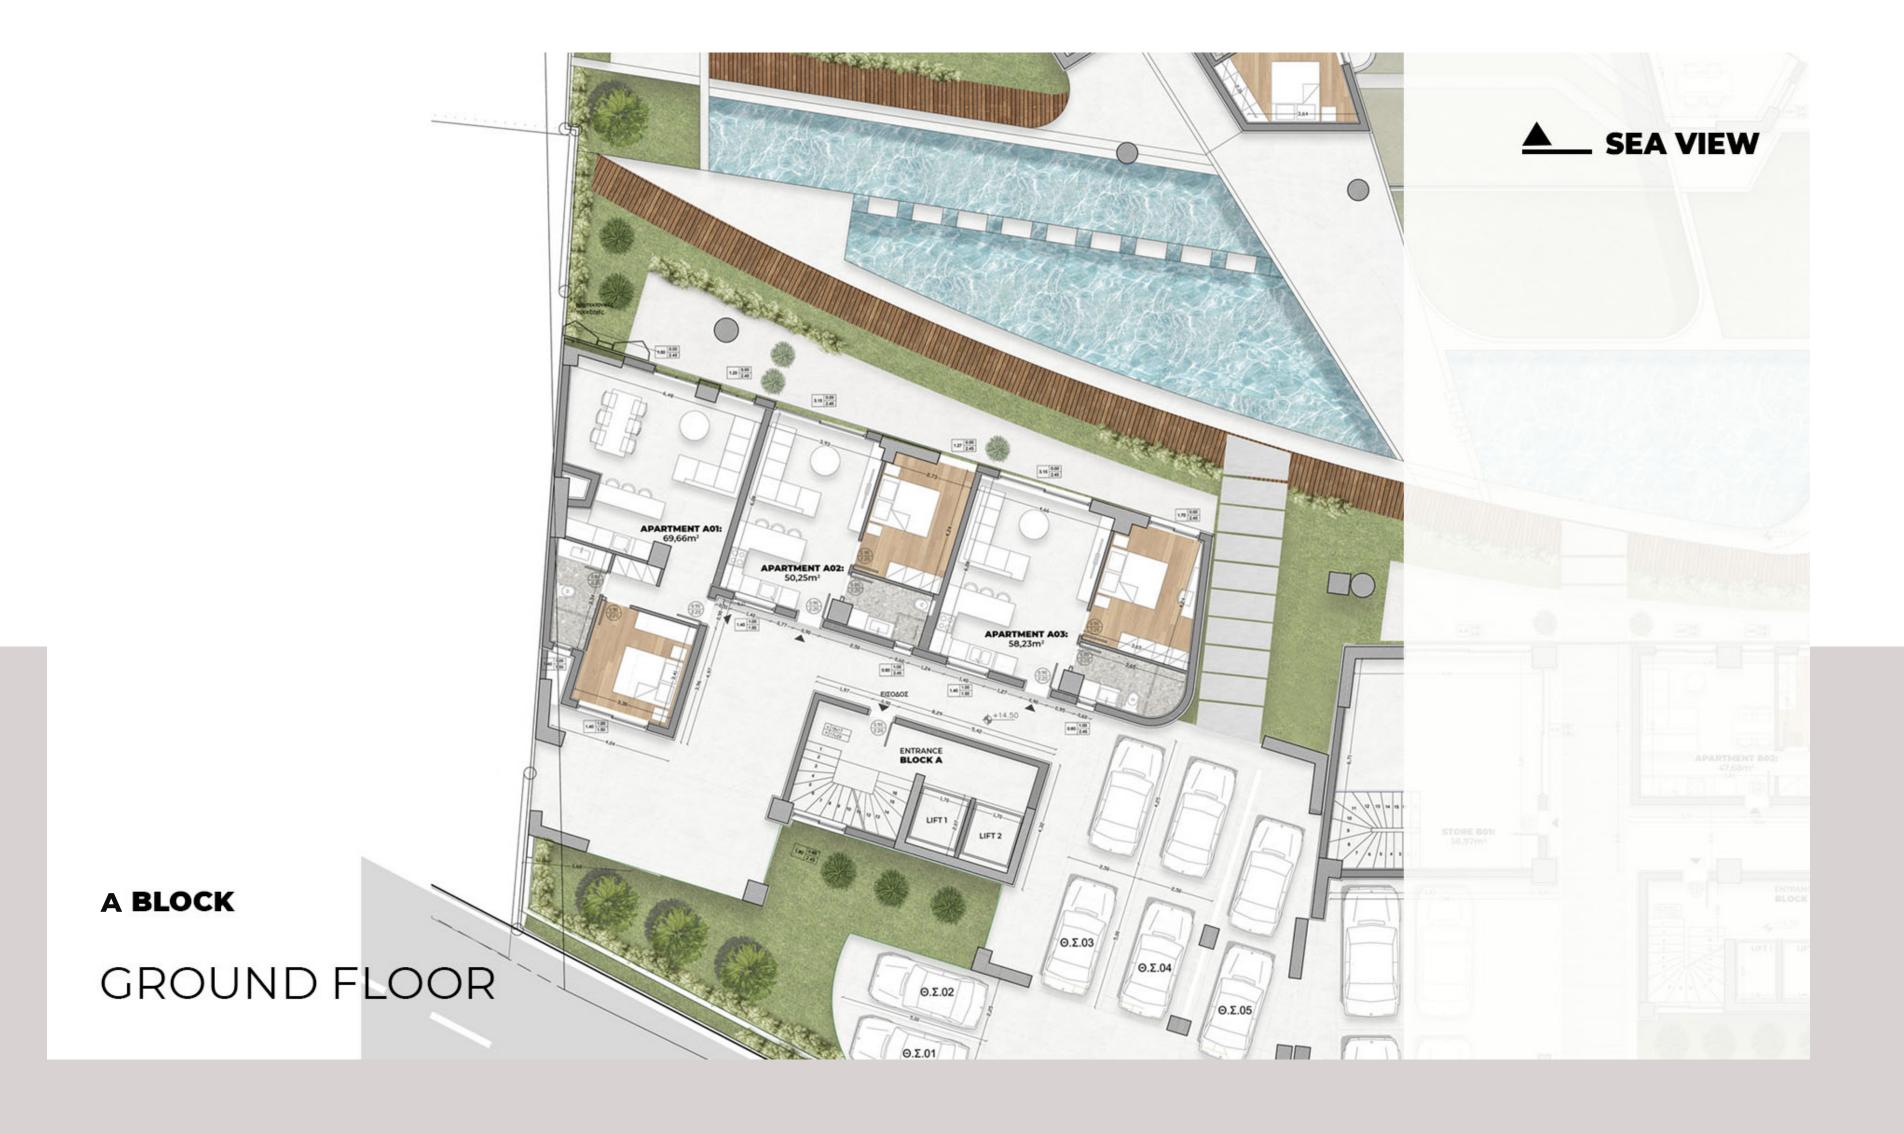

TERS

2 - MINUTE DRIVE



#### **KOULES FORTRESS**

The Venetian fortress of Rocca a Mare

9 - MINUTE DRIVE



### PORT

Heraklion Port

9 - MINUTE DRIVE



HOSPITAL

6 - MINUTE DRIVE



#### **AIRPORT**

Heraklion Airport Kazantzakis International Airport

12 - MINUTE DRIVE





### New Project | Coming Soon Heraklion, Crete



**New Marina**Heraklion Crete

1 - MINUTE WALK

The surrounding area is being upgraded, as the new Marina of the city will be located across the luxury properties of the "ITHAKI" project. The new Marina is designed to cater the mooring needs of mega & super yachts. It will include sports facilities, shopping centers, restaurants, entertainment centers, cultural buildings, urban green spaces and transportation facilities.







### Luxury Apartments Amenities



















### ▲ SEA VIEW



A BLOCK

2nd FLOOR







### ▲ SEA VIEW



A BLOCK

3rd FLOOR





### ▲ SEA VIEW



A BLOCK

4th FLOOR











A BLOCK

5th FLOOR





# ▲ SEA VIEW 5.60 0.00 2.45 APARTMENT A61: 220,52m² 2.50 0.00 2.45 2.00 0.00 2.45 6th FLOOR

A BLOCK









WWW.METALAXI.COM





LUXURY PROPERTIES FOR SALE IN HERAKLION CRETE

## MODERN AMENITIES









imagine o create o live

y our dream your happiness your life