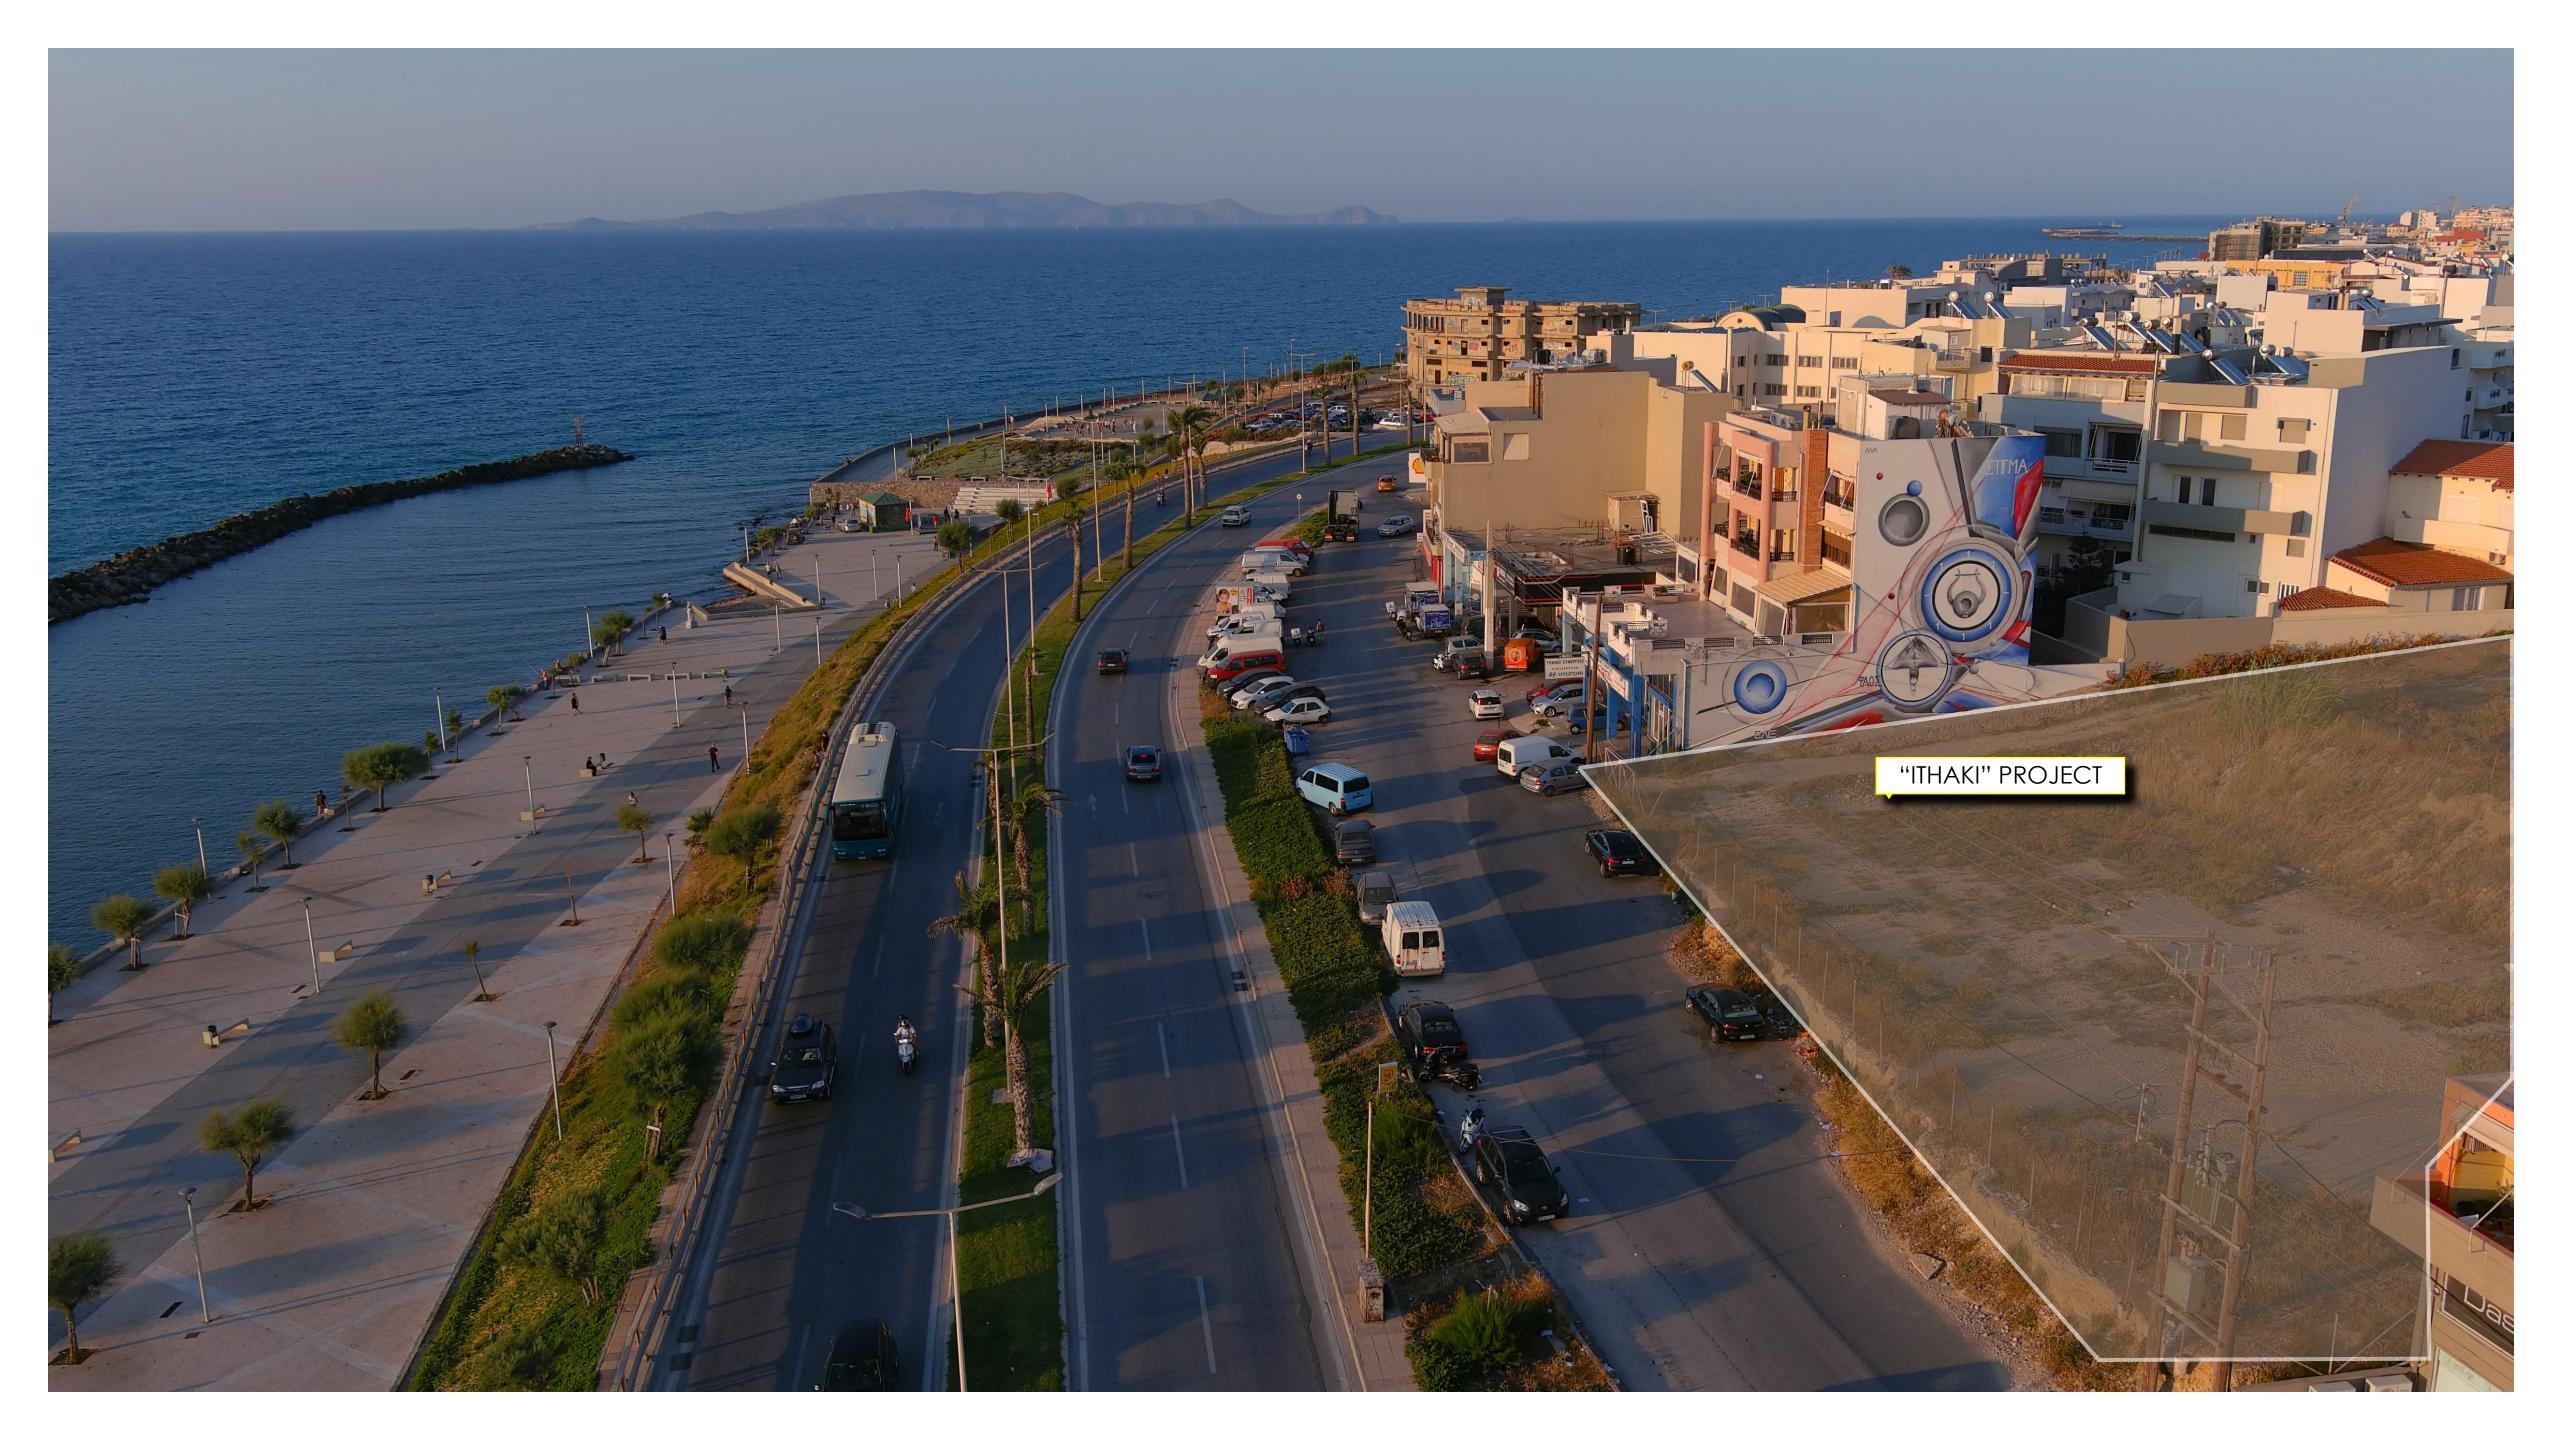

### New Project | Coming Soon Heraklion, Crete

**New Marina**Heraklion Crete

1 - MINUTE WALK

The surrounding area is being upgraded, as the new Marina of the city will be located across the luxury properties of the "ITHAKI" project. The new Marina is designed to cater the mooring needs of mega & super yachts. It will include sports facilities, shopping centers, restaurants, entertainment centers, cultural buildings, urban green spaces and transportation facilities.