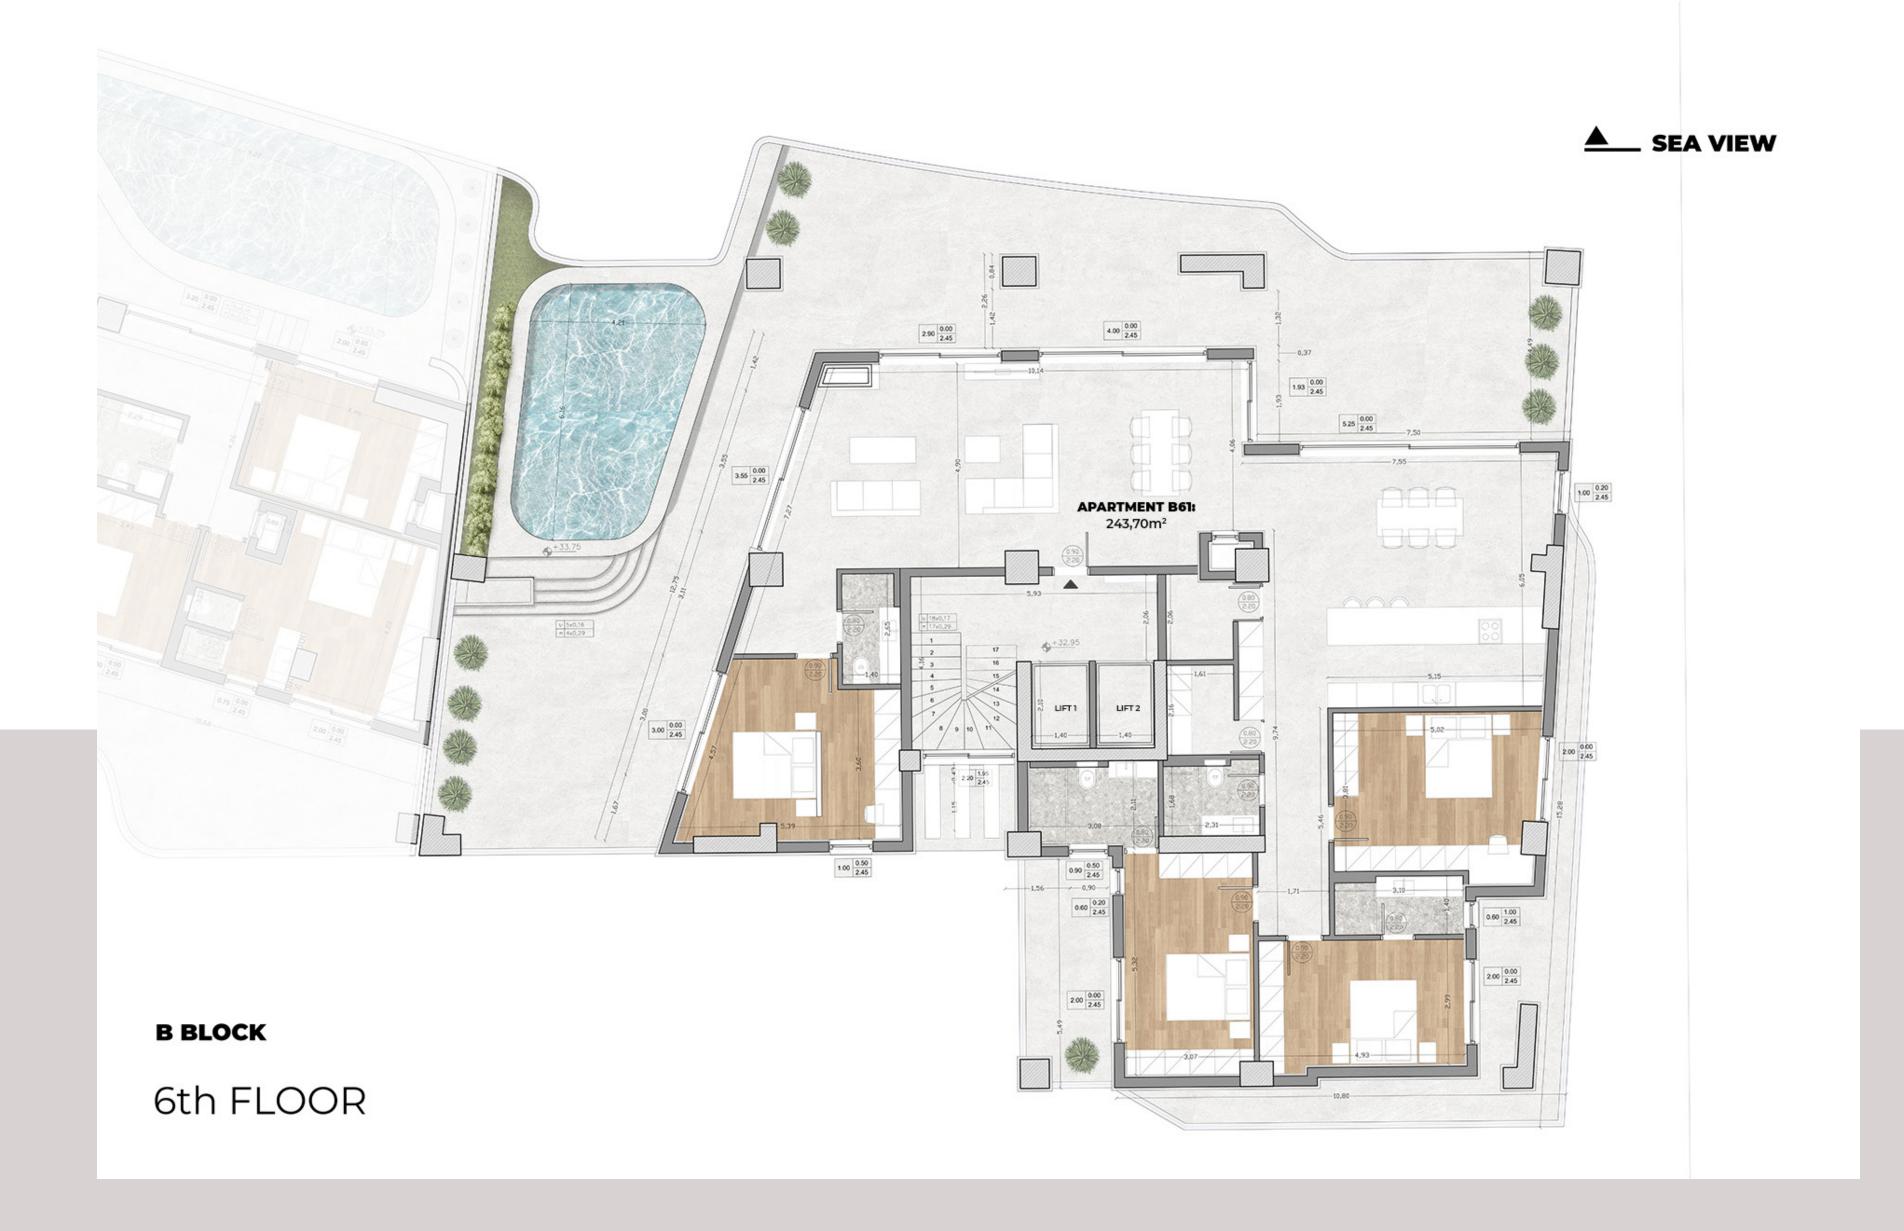

# ▲ SEA VIEW 5.60 0.00 2.45 APARTMENT A61: 220,52m² 2.50 0.00 2.45 2.00 0.00 2.45 6th FLOOR

A BLOCK

WWW.METALAXI.COM

LUXURY PROPERTIES FOR SALE IN HERAKLION CRETE