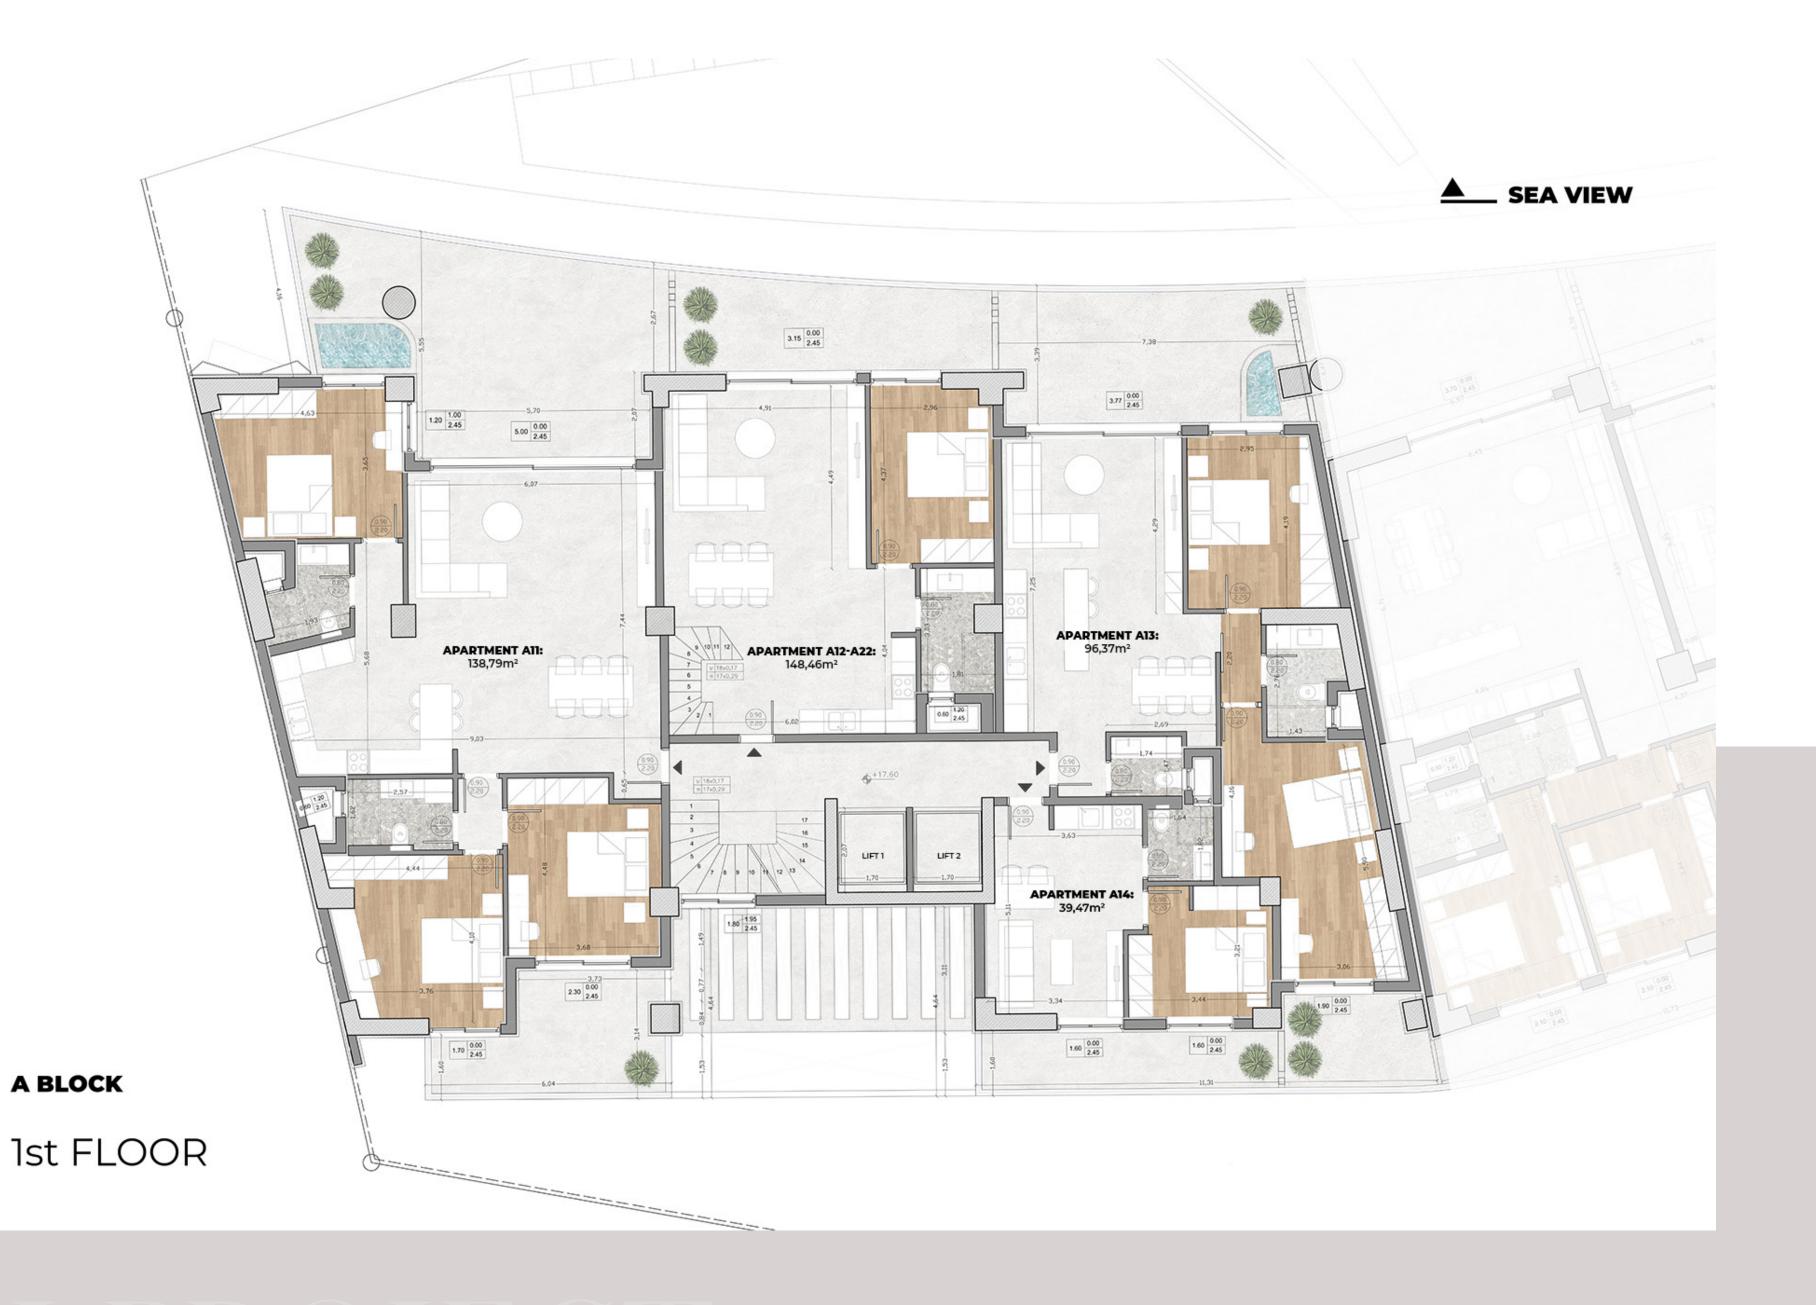

2 - MINUTE DRIVE



#### **KOULES FORTRESS**

The Venetian fortress of Rocca a Mare

9 - MINUTE DRIVE



### PORT

Heraklion Port

9 - MINUTE DRIVE



HOSPITAL

6 - MINUTE DRIVE



#### **AIRPORT**

Heraklion Airport Kazantzakis International Airport

12 - MINUTE DRIVE





### New Project | Coming Soon Heraklion, Crete



**New Marina**Heraklion Crete

1 - MINUTE WALK

The surrounding area is being upgraded, as the new Marina of the city will be located across the luxury properties of the "ITHAKI" project. The new Marina is designed to cater the mooring needs of mega & super yachts. It will include sports facilities, shopping centers, restaurants, entertainment centers, cultural buildings, urban green spaces and transportation facilities.







### Luxury Apartments Amenities



















### ▲ SEA VIEW



A BLOCK

2nd FLOOR







### ▲ SEA VIEW



A BLOCK

3rd FLOOR





### ▲ SEA VIEW



A BLOCK

4th FLOOR











A BLOCK

5th FLOOR





# ▲ SEA VIEW 5.60 0.00 2.45 APARTMENT A61: 220,52m² 2.50 0.00 2.45 2.00 0.00 2.45 6th FLOOR

A BLOCK









WWW.METALAXI.COM





LUXURY PROPERTIES FOR SALE IN HERAKLION CRETE

## MODERN AMENITIES









imagine o create o live

y our dream your happiness your life