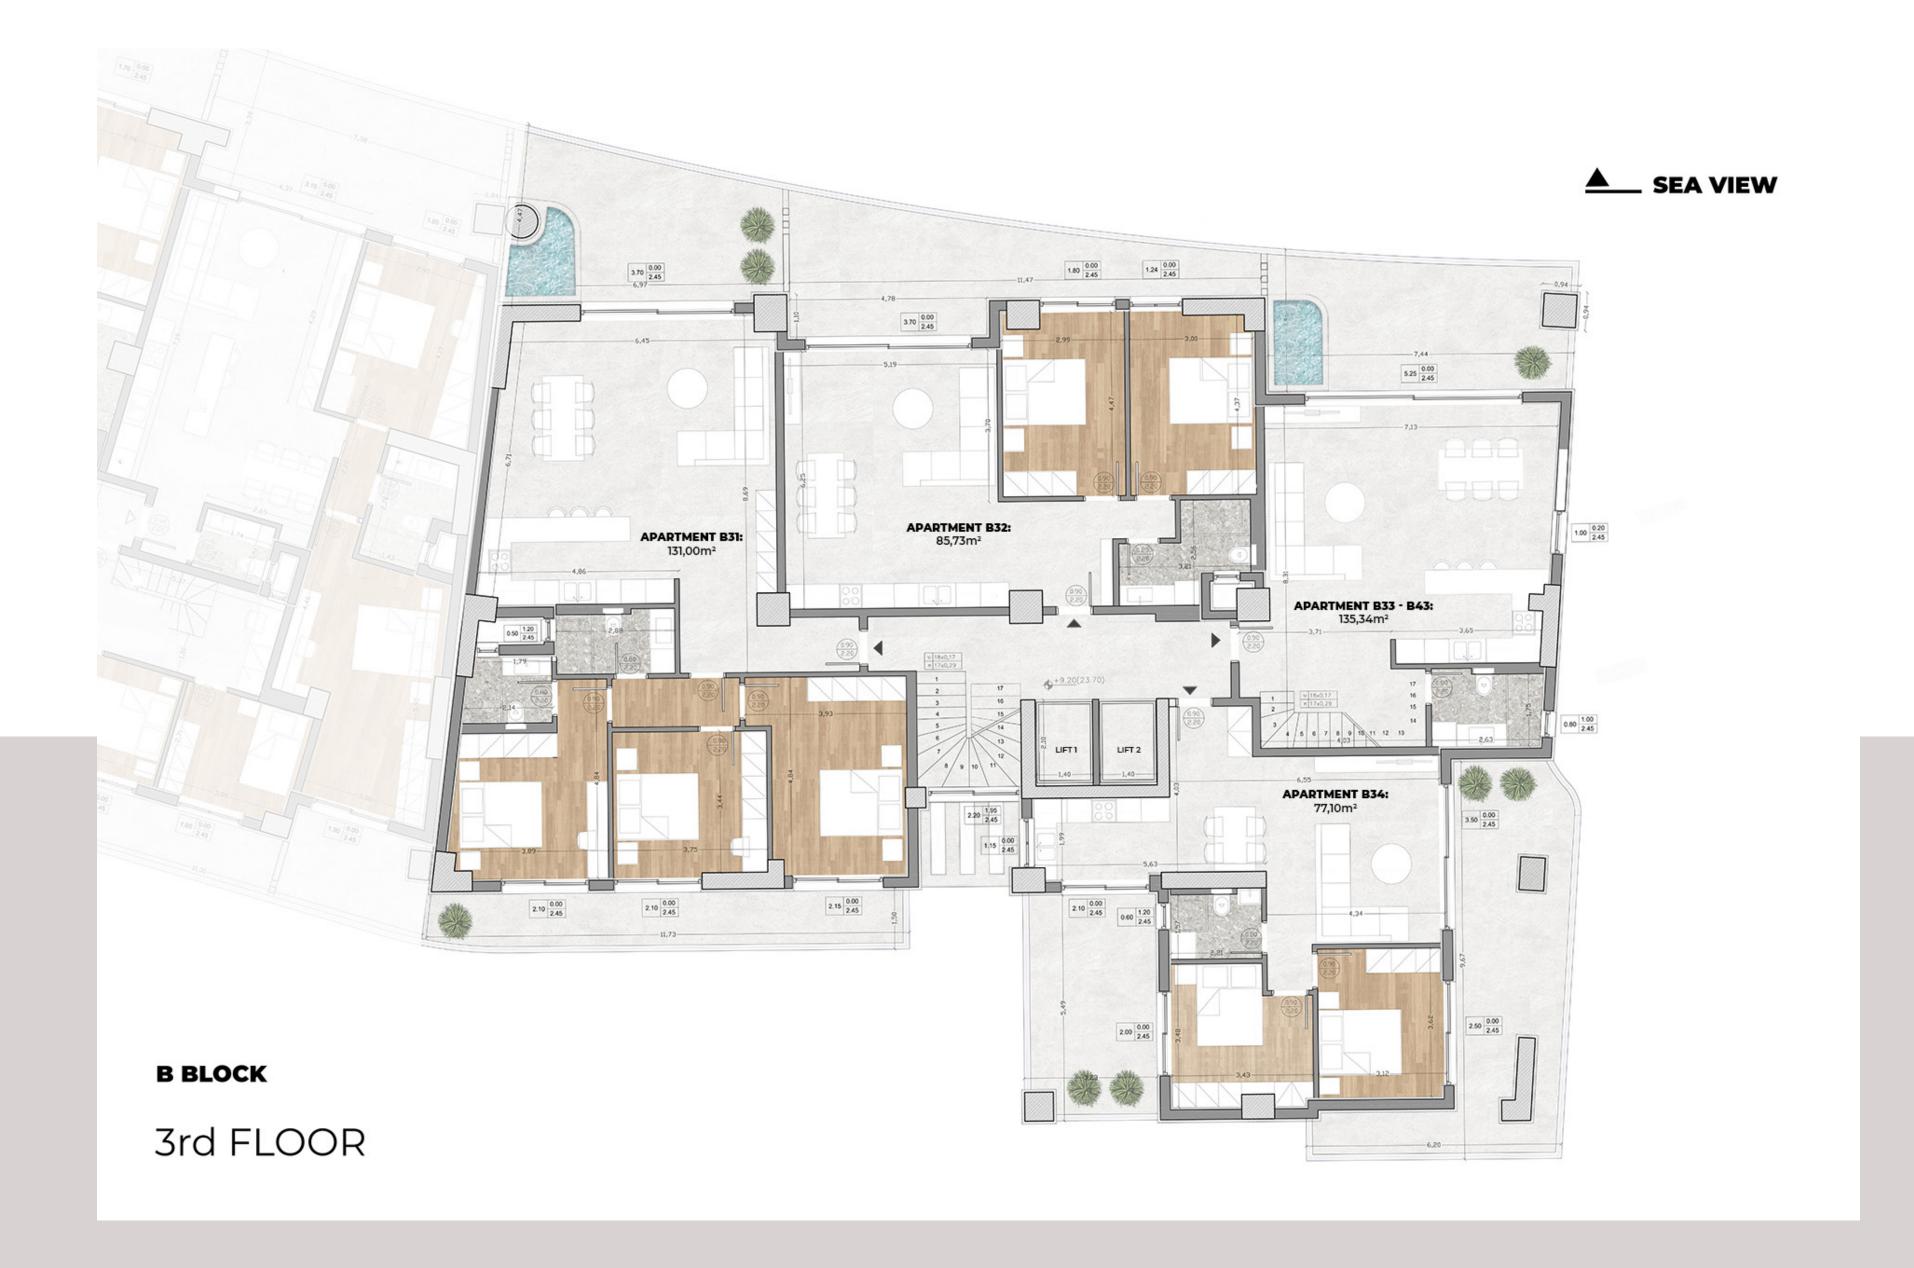

UTE DRIVE



### PORT

Heraklion Port

9 - MINUTE DRIVE



HOSPITAL

6 - MINUTE DRIVE



#### **AIRPORT**

Heraklion Airport Kazantzakis International Airport

12 - MINUTE DRIVE





### New Project | Coming Soon Heraklion, Crete



**New Marina**Heraklion Crete

1 - MINUTE WALK

The surrounding area is being upgraded, as the new Marina of the city will be located across the luxury properties of the "ITHAKI" project. The new Marina is designed to cater the mooring needs of mega & super yachts. It will include sports facilities, shopping centers, restaurants, entertainment centers, cultural buildings, urban green spaces and transportation facilities.







### Luxury Apartments Amenities



















### ▲ SEA VIEW



A BLOCK

2nd FLOOR







### ▲ SEA VIEW



A BLOCK

3rd FLOOR





### ▲ SEA VIEW



A BLOCK

4th FLOOR











A BLOCK

5th FLOOR





# ▲ SEA VIEW 5.60 0.00 2.45 APARTMENT A61: 220,52m² 2.50 0.00 2.45 2.00 0.00 2.45 6th FLOOR

A BLOCK









WWW.METALAXI.COM





LUXURY PROPERTIES FOR SALE IN HERAKLION CRETE

## MODERN AMENITIES









imagine o create o live

y our dream your happiness your life