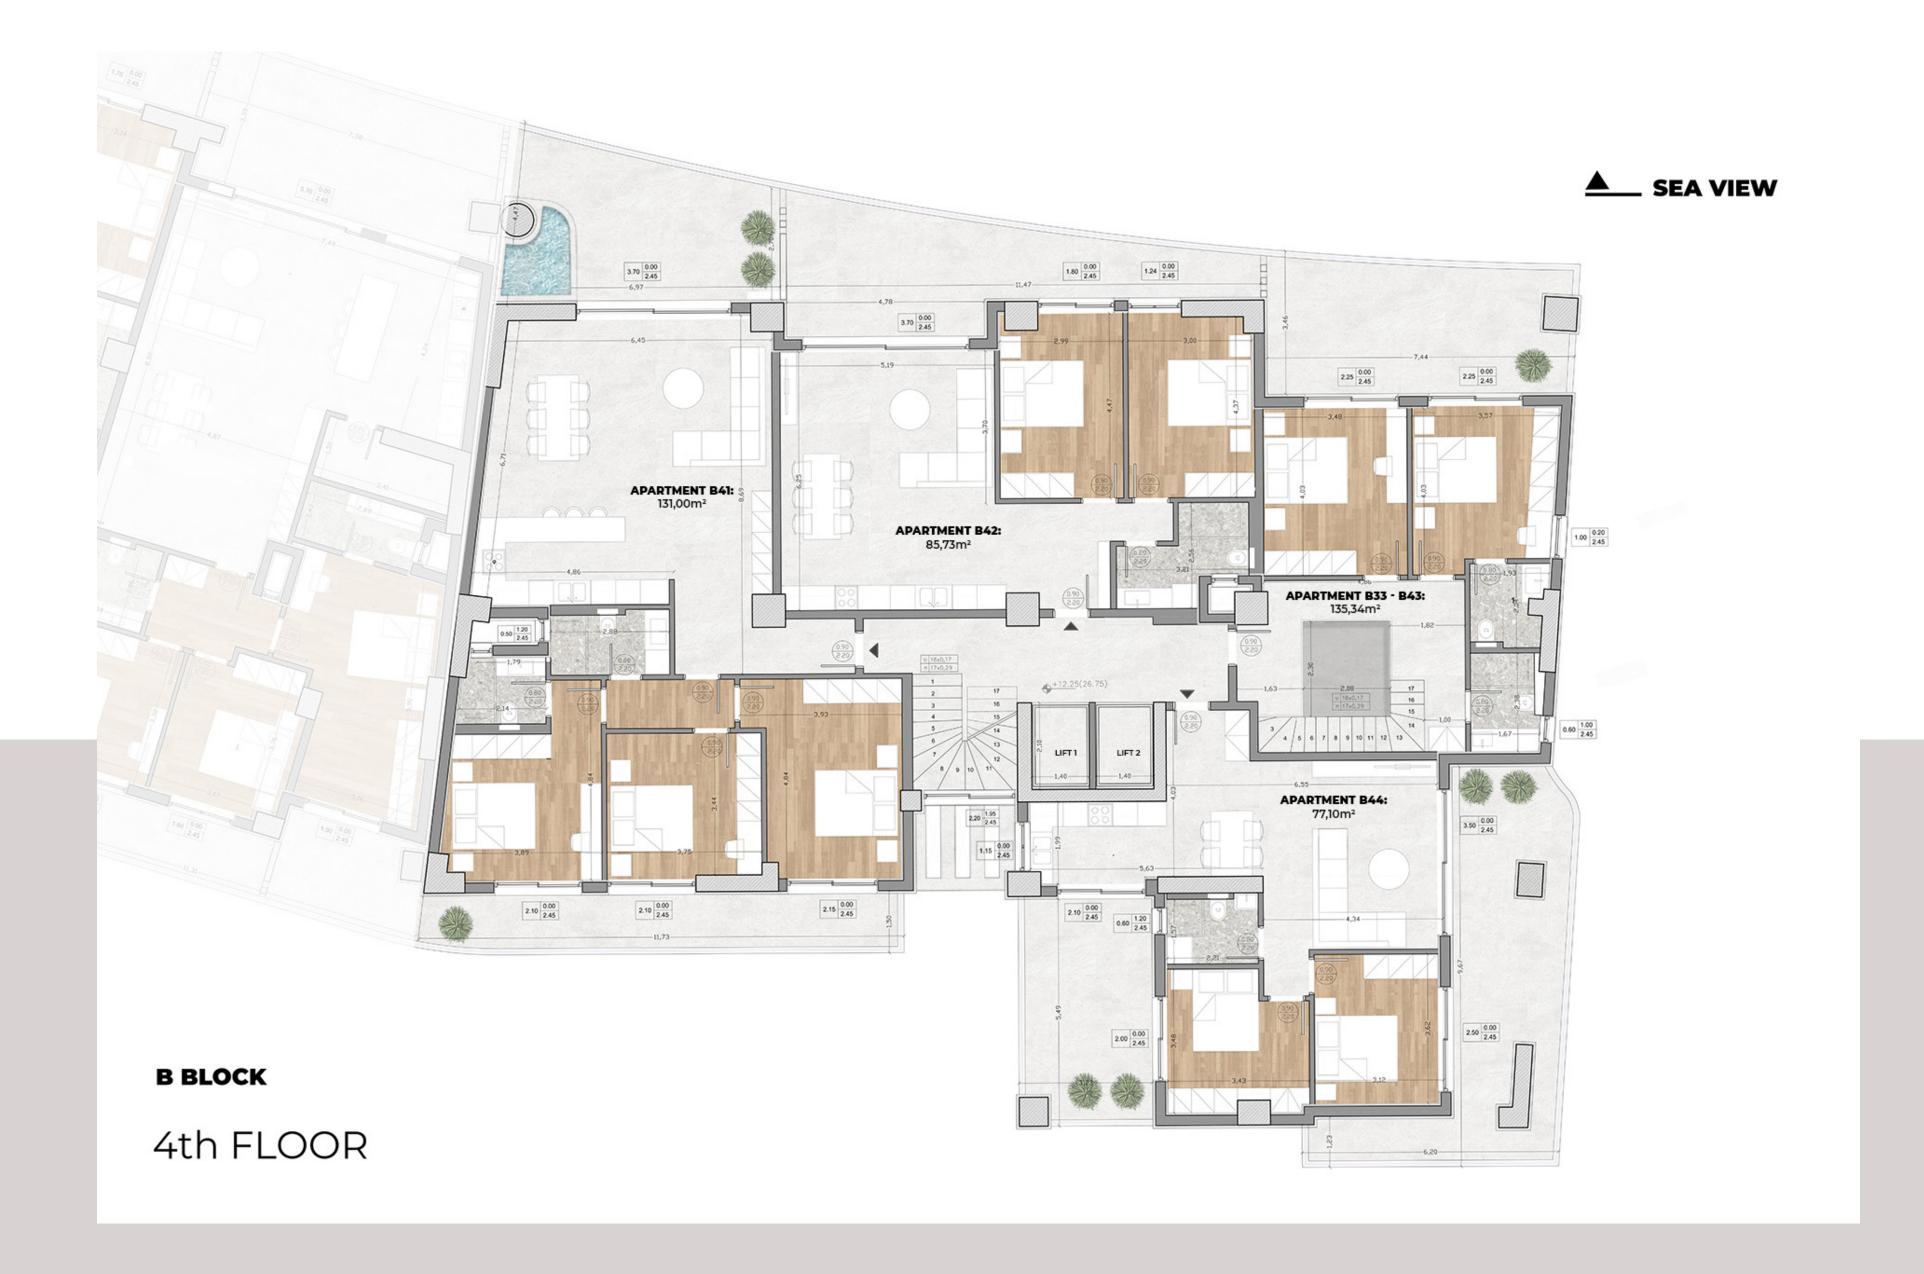

MINUTE DRIVE



HOSPITAL

6 - MINUTE DRIVE



#### **AIRPORT**

Heraklion Airport Kazantzakis International Airport

12 - MINUTE DRIVE





### New Project | Coming Soon Heraklion, Crete



**New Marina**Heraklion Crete

1 - MINUTE WALK

The surrounding area is being upgraded, as the new Marina of the city will be located across the luxury properties of the "ITHAKI" project. The new Marina is designed to cater the mooring needs of mega & super yachts. It will include sports facilities, shopping centers, restaurants, entertainment centers, cultural buildings, urban green spaces and transportation facilities.







### Luxury Apartments Amenities



















### ▲ SEA VIEW



A BLOCK

2nd FLOOR







### ▲ SEA VIEW



A BLOCK

3rd FLOOR





### ▲ SEA VIEW



A BLOCK

4th FLOOR











A BLOCK

5th FLOOR





# ▲ SEA VIEW 5.60 0.00 2.45 APARTMENT A61: 220,52m² 2.50 0.00 2.45 2.00 0.00 2.45 6th FLOOR

A BLOCK









WWW.METALAXI.COM





LUXURY PROPERTIES FOR SALE IN HERAKLION CRETE

## MODERN AMENITIES









imagine o create o live

y our dream your happiness your life