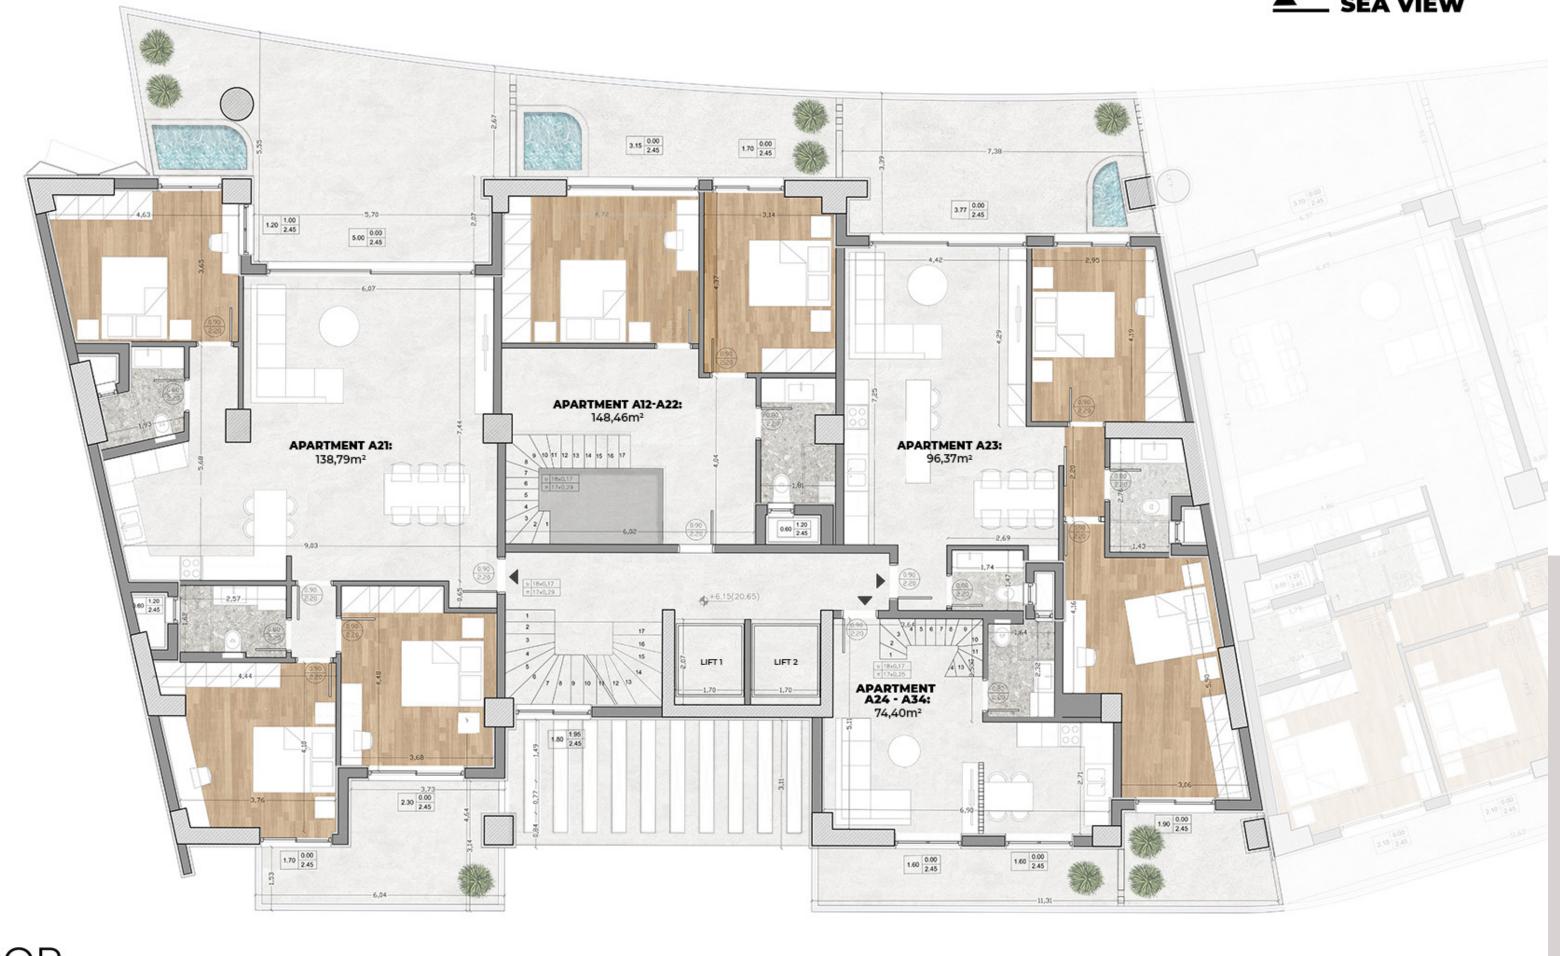

**KOULES FORTRESS**

The Venetian fortress of Rocca a Mare

9 - MINUTE DRIVE



### PORT

Heraklion Port

9 - MINUTE DRIVE



HOSPITAL

6 - MINUTE DRIVE



#### **AIRPORT**

Heraklion Airport Kazantzakis International Airport

12 - MINUTE DRIVE





### New Project | Coming Soon Heraklion, Crete



**New Marina**Heraklion Crete

1 - MINUTE WALK

The surrounding area is being upgraded, as the new Marina of the city will be located across the luxury properties of the "ITHAKI" project. The new Marina is designed to cater the mooring needs of mega & super yachts. It will include sports facilities, shopping centers, restaurants, entertainment centers, cultural buildings, urban green spaces and transportation facilities.







### Luxury Apartments Amenities



















### ▲ SEA VIEW



A BLOCK

2nd FLOOR







### ▲ SEA VIEW



A BLOCK

3rd FLOOR





### ▲ SEA VIEW



A BLOCK

4th FLOOR











A BLOCK

5th FLOOR





# ▲ SEA VIEW 5.60 0.00 2.45 APARTMENT A61: 220,52m² 2.50 0.00 2.45 2.00 0.00 2.45 6th FLOOR

A BLOCK









WWW.METALAXI.COM





LUXURY PROPERTIES FOR SALE IN HERAKLION CRETE

## MODERN AMENITIES









imagine o create o live

y our dream your happiness your life