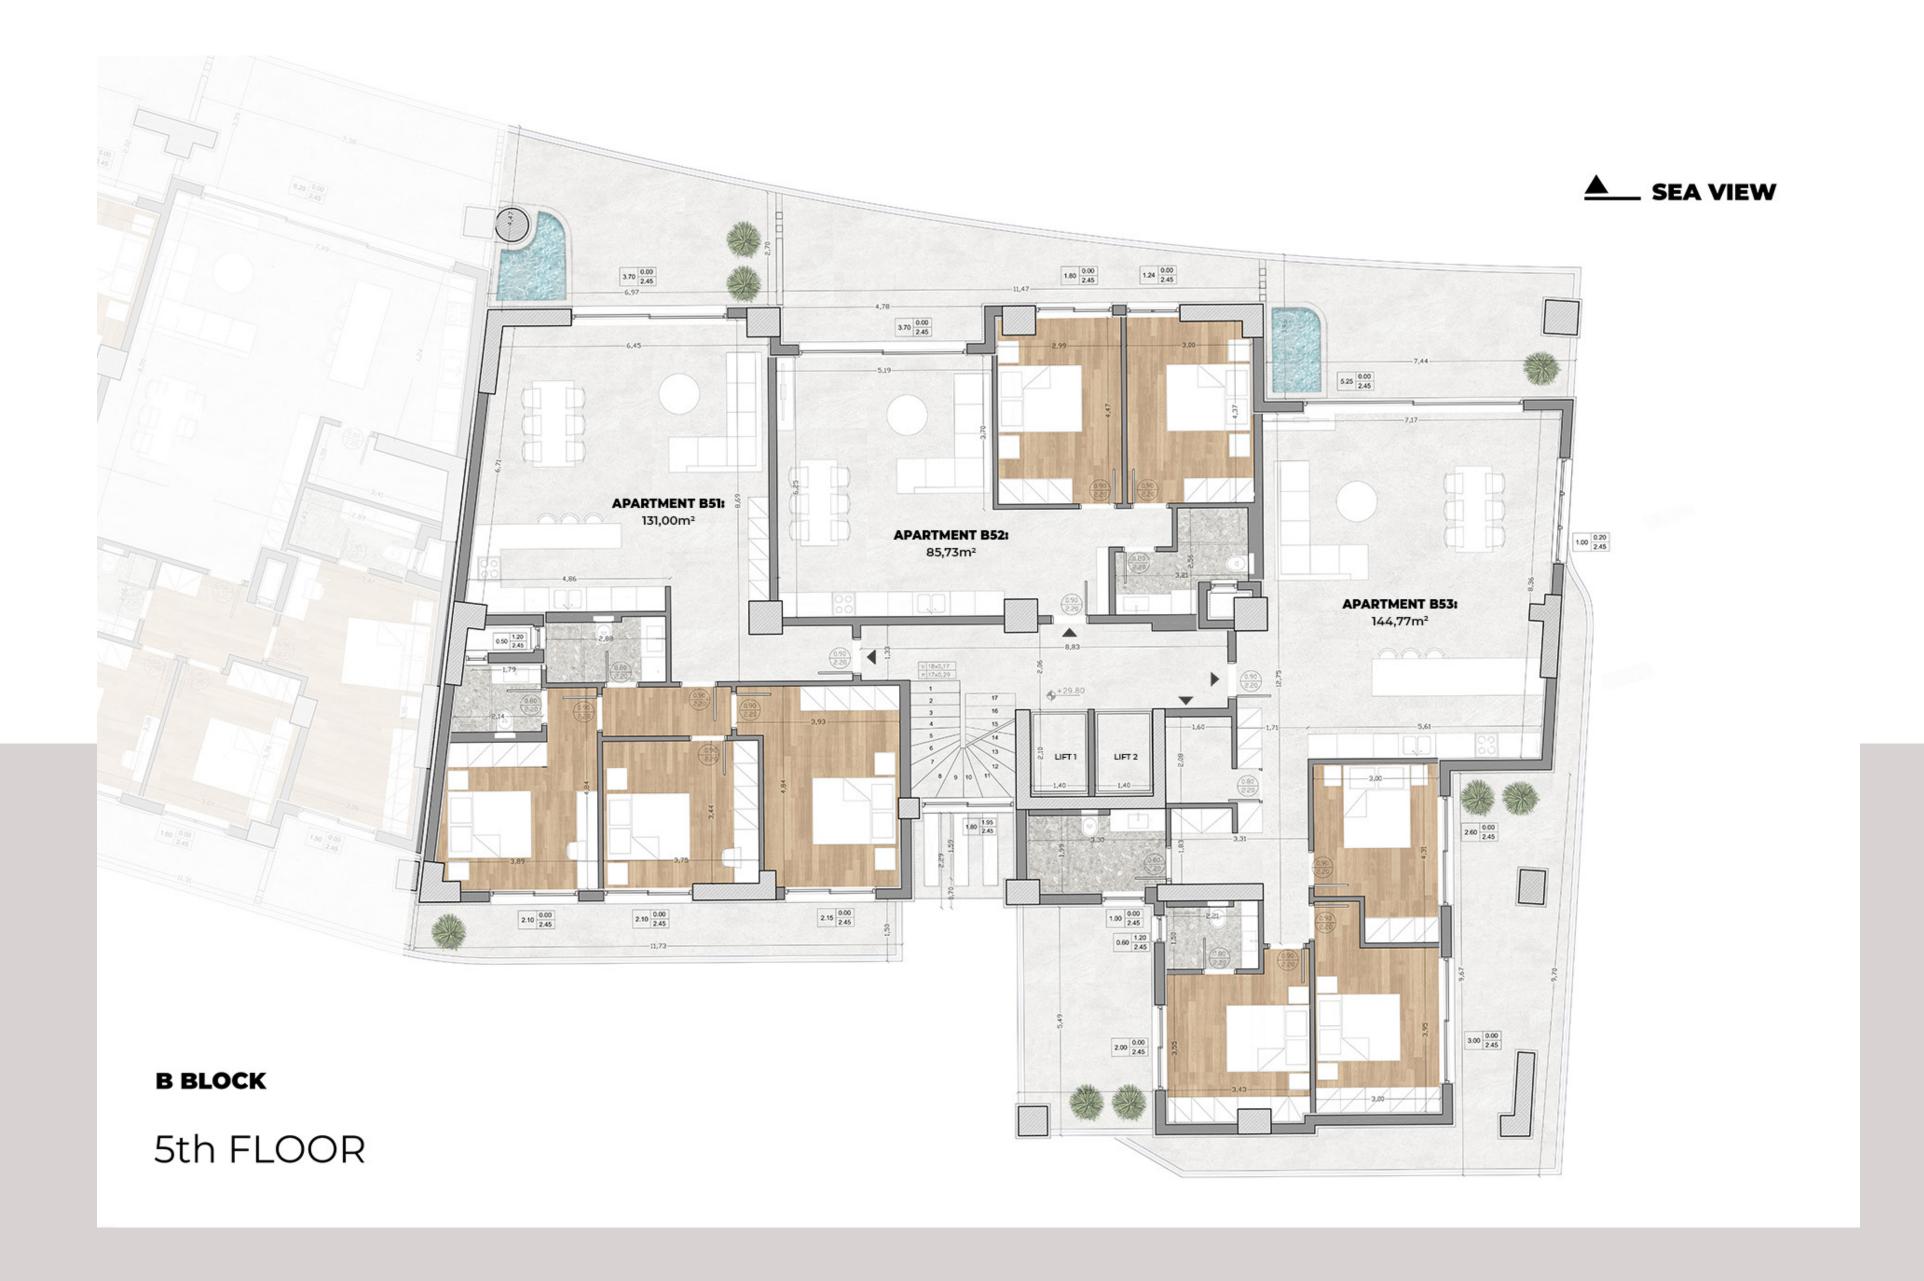

# ▲ SEA VIEW 5.60 0.00 2.45 APARTMENT A61: 220,52m² 2.50 0.00 2.45 2.00 0.00 2.45 6th FLOOR

A BLOCK

WWW.METALAXI.COM

LUXURY PROPERTIES FOR SALE IN HERAKLION CRETE