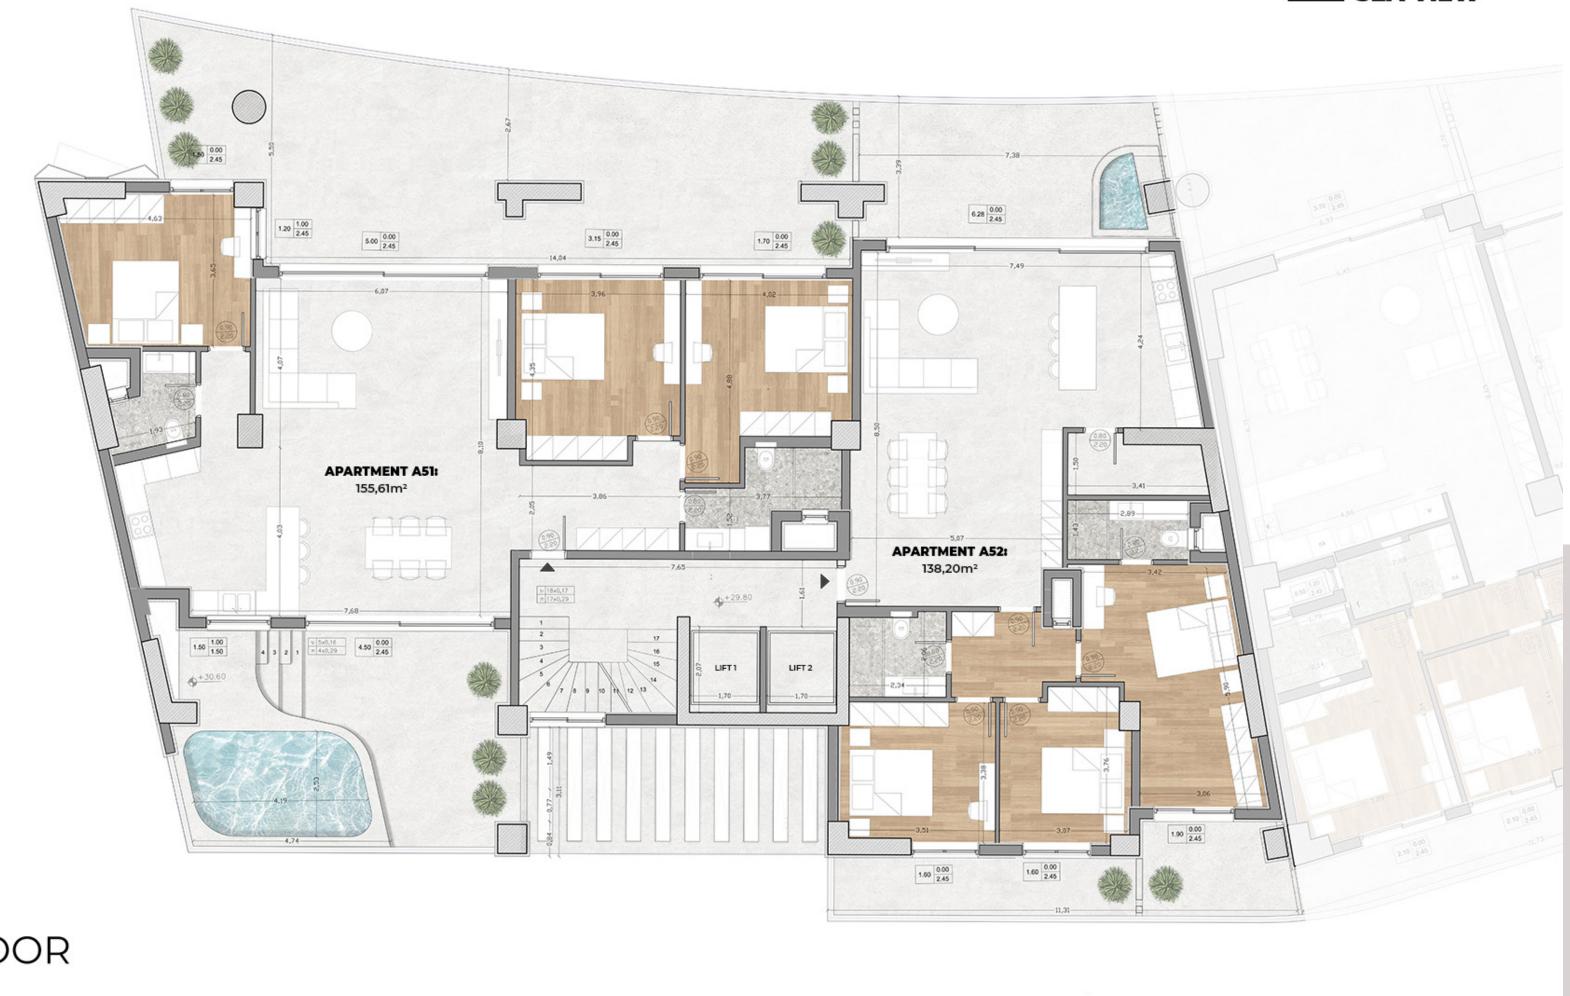

E DRIVE



HOSPITAL

6 - MINUTE DRIVE



#### **AIRPORT**

Heraklion Airport Kazantzakis International Airport

12 - MINUTE DRIVE





### New Project | Coming Soon Heraklion, Crete



**New Marina**Heraklion Crete

1 - MINUTE WALK

The surrounding area is being upgraded, as the new Marina of the city will be located across the luxury properties of the "ITHAKI" project. The new Marina is designed to cater the mooring needs of mega & super yachts. It will include sports facilities, shopping centers, restaurants, entertainment centers, cultural buildings, urban green spaces and transportation facilities.







### Luxury Apartments Amenities



















### ▲ SEA VIEW



A BLOCK

2nd FLOOR







### ▲ SEA VIEW



A BLOCK

3rd FLOOR





### ▲ SEA VIEW



A BLOCK

4th FLOOR











A BLOCK

5th FLOOR





# ▲ SEA VIEW 5.60 0.00 2.45 APARTMENT A61: 220,52m² 2.50 0.00 2.45 2.00 0.00 2.45 6th FLOOR

A BLOCK









WWW.METALAXI.COM





LUXURY PROPERTIES FOR SALE IN HERAKLION CRETE

## MODERN AMENITIES









imagine o create o live

y our dream your happiness your life