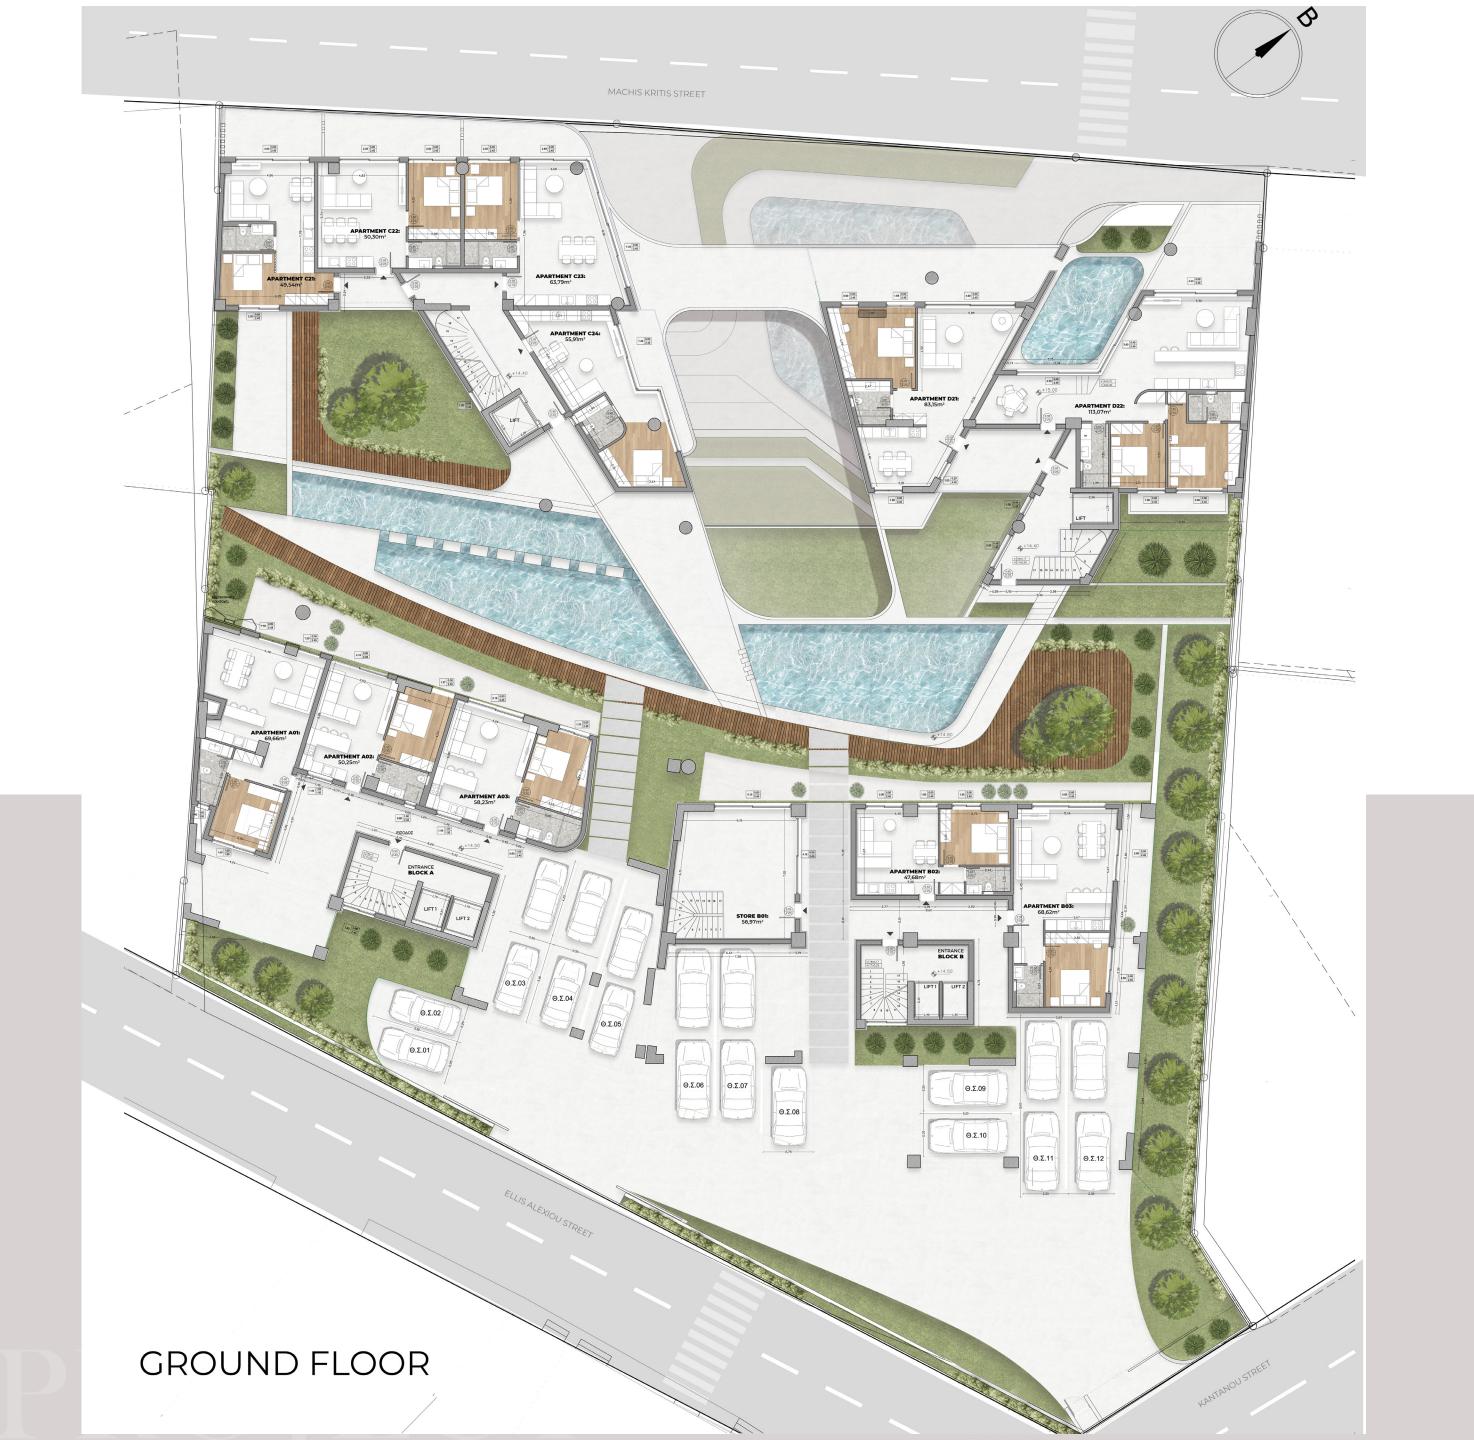

### ▲ SEA VIEW

A BLOCK

2nd FLOOR

### ▲ SEA VIEW

A BLOCK

3rd FLOOR

### ▲ SEA VIEW

A BLOCK

4th FLOOR

A BLOCK

5th FLOOR

# ▲ SEA VIEW 5.60 0.00 2.45 APARTMENT A61: 220,52m² 2.50 0.00 2.45 2.00 0.00 2.45 6th FLOOR

A BLOCK

WWW.METALAXI.COM

LUXURY PROPERTIES FOR SALE IN HERAKLION CRETE